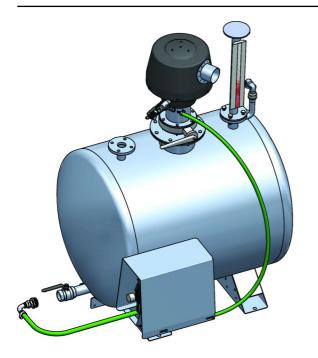

## 950A EX

## ATEX approved vacuum cleaning system for tank stripping ship tanks on board oil tankers and product carriers.

This heavy duty stainless steel industrial vacuum unit is excellent for suction of hazardous and flammable liquids. Tank stripping vacuum system can transport material over long vertical and horizontal distances.

The tank cleaning unit is suitable for various cleaning and liquid pickup operations in industry, and for stripping of cargo tanks and deep well sumps in shipping. Normally connected to tank stripping pumps equipped with stripping pipe. Parts in direct contact with collected liquids are made from stainless steel.

All parts are anti-static and conductive to avoid static electricity loading. Suitable for suction of oil, water and other liquefied products. ATEX approval; EX II 2 GD c IIC T6.

- High vacuum capacity giving high product lift
- 950 L (251 gal) storage capasity
- ATEX approved tank stripping unit

| Product name               | 950A EX                          |
|----------------------------|----------------------------------|
| Application                | Liquid                           |
| Type of hose               | Without                          |
| Compressed air requirement | 5,3 Nm3/min                      |
| Max airflow (m³/h)         | 318                              |
| Noise level (dB(A))        | 75.0                             |
| Max vacuum (in. wg)        | -313                             |
| Weight (lbs)               | 489                              |
| Note                       | ATEX - EX II 2 GD c IIB 60°C(T6) |