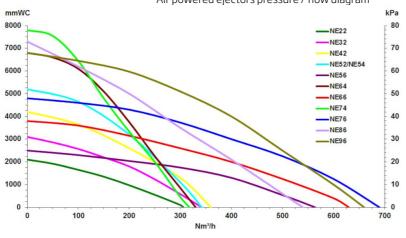

## 950A EX

Air powered ejectors pressure / flow diagram

Air Powered ejectors

All performance data are based on 7 bar supply pressure