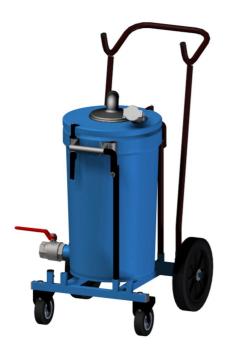

#### Mobile pre-separator S50 for liquid collection

Mobile pre-separator for collecting and recycling of oil, cutting fluid, coolant, water and other non-flammable liquids. Perfect formachining and process industries, drilling, milling and turning. A float ball automatically shut off the suction flow when the container is full. The mobile pre-separator is equipped with a tippable container for easy discharge of collected liquids. The inlet and outlet diameter is 51 mm (2 in) for coupler (43930101 and 43930102). In most vacuum collection and transport systems a pre-separation of the collected material, before the material reaches the filter is very important. To avoid clogging in the extraction unit using a preseparator is fundamental. The pre-separator is connected before a high vacuum unit.

 Mobile pre-separator for collecting and recycling of oil, cutting fluid, coolant, water and other non-flammable liquids. Perfect formachining and process industries, drilling, milling and turning. A float ball automatically shut off the suction flow when the container is full. The mobile pre-separator is equipped with a tippable container for easy discharge of collected liquids. The inlet and outlet diameter is 51 mm (2 in) for coupler (43930101 and 43930102).

In most vacuum collection and transport systems a preseparation of the collected material, before the material reaches the filter is very important. To avoid clogging in the extraction unit using a preseparator is fundamental. The pre-separator is connected before a high vacuum unit.