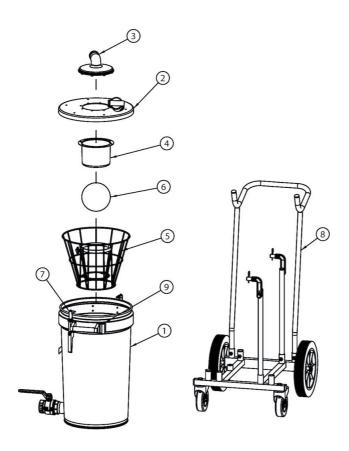

#### Mobile pre-separator S50 for liquid collection

Mobile pre-separator for collecting and recycling of oil, cutting fluid, coolant, water and other non-flammable liquids. Perfect formachining and process industries, drilling, milling and turning. A float ball automatically shut off the suction flow when the container is full. The mobile pre-separator is equipped with a tippable container for easy discharge of collected liquids. The inlet and outlet diameter is 51 mm (2 in) for coupler (43930101 and 43930102). In most vacuum collection and transport systems a pre-separation of the collected material, before the material reaches the filter is very important. To avoid clogging in the extraction unit using a preseparator is fundamental. The pre-separator is connected before a high vacuum unit.

 Mobile pre-separator for collecting and recycling of oil, cutting fluid, coolant, water and other non-flammable liquids. Perfect formachining and process industries, drilling, milling and turning. A float ball automatically shut off the suction flow when the container is full. The mobile pre-separator is equipped with a tippable container for easy discharge of collected liquids. The inlet and outlet diameter is 51 mm (2 in) for coupler (43930101 and 43930102).

In most vacuum collection and transport systems a preseparation of the collected material, before the material reaches the filter is very important. To avoid clogging in the extraction unit using a preseparator is fundamental. The pre-separator is connected before a high vacuum unit.