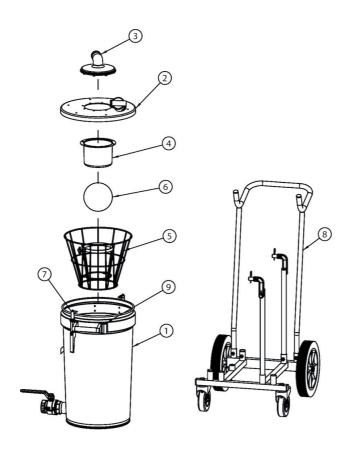

Product name

| Image | Description                          | Model    |
|-------|--------------------------------------|----------|
|       | Pre separator S50 mobil, volume 67l. | 42950003 |

| Accessory |                                                         | Part No  |
|-----------|---------------------------------------------------------|----------|
|           | Container S50 with bottom drain valve R2 BSP            | 43326014 |
|           | Lid S50 with inlet d51 flap valve for plastic fasteners | 43611001 |
|           | Suction outlet with flange d51                          | 43620001 |
|           | Cup with flange                                         | 43621001 |
|           | Basket S50                                              | 43660001 |
|           | Float ball S50/200                                      | 43660300 |
| W.        | Trolley S50 tippable                                    | 43722001 |