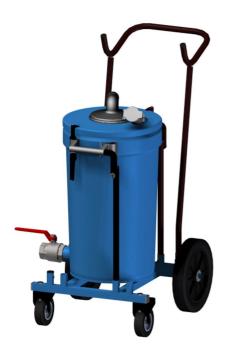

#### Mobile pre-separator S50 for liquid collection

Mobile pre-separator for collecting and recycling of oil, cutting fluid, coolant, water and other non-flammable liquids. Perfect formachining and process industries, drilling, milling and turning. A float ball automatically shut off the suction flow when the container is full. The mobile pre-separator is equipped with a tippable container for easy discharge of collected liquids. The inlet and outlet diameter is 51 mm (2 in) for coupler (43930101 and 43930102).

Product name

| Image | Description                          | Model    |
|-------|--------------------------------------|----------|
|       | Pre separator S50 mobil, volume 67l. | 42950003 |

| Accessory |                                                         | Part No  |
|-----------|---------------------------------------------------------|----------|
|           | Container S50 with bottom drain valve R2 BSP            | 43326014 |
|           | Lid S50 with inlet d51 flap valve for plastic fasteners | 43611001 |
|           | Suction outlet with flange d51                          | 43620001 |
|           | Cup with flange                                         | 43621001 |
|           | Basket S50                                              | 43660001 |
|           | Float ball S50/200                                      | 43660300 |
| W.        | Trolley S50 tippable                                    | 43722001 |