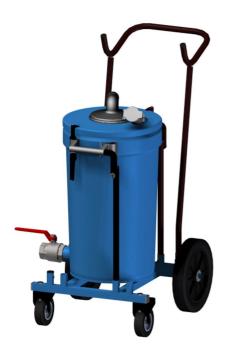

Mobile pre-separator S50 for liquid collection

Mobile pre-separator for collecting and recycling of oil, cutting fluid, coolant, water and other non-flammable liquids. Perfect formachining and process industries, drilling, milling and turning. A float ball automatically shut off the suction flow when the container is full. The mobile pre-separator is equipped with a tippable container for easy discharge of collected liquids. The inlet and outlet diameter is 51 mm (2 in) for coupler (43930101 and 43930102).

In most vacuum collection and transport systems a pre-separation of the collected material, before the material reaches the filter is very important. To avoid clogging in the extraction unit using a pre-separator is fundamental. The pre-separator is connected before a high vacuum unit.