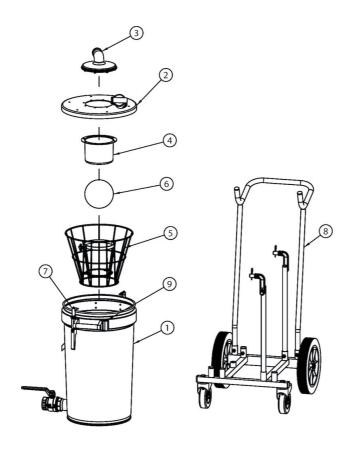

| Tilbehør |                                                         | Artikkelnummer |
|----------|---------------------------------------------------------|----------------|
|          | Container S50 with bottom drain valve R2 BSP            | 43326014       |
|          | Lid S50 with inlet d51 flap valve for plastic fasteners | 43611001       |
|          | Suction outlet with flange d51                          | 43620001       |
|          | Cup with flange                                         | 43621001       |
|          | Basket S50                                              | 43660001       |
|          | Float ball S50/200                                      | 43660300       |
|          | Trolley S50 tippable                                    | 43722001       |