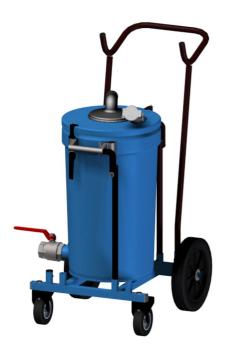

Mobile pre-separator S50 for liquid collection

Mobile pre-separator for collecting and recycling of oil, cutting fluid, coolant, water and other non-flammable liquids. Perfect formachining and process industries, drilling, milling and turning. A float ball automatically shut off the suction flow when the container is full. The mobile pre-separator is equipped with a tippable container for easy discharge of collected liquids. The inlet and outlet diameter is 51 mm (2 in) for coupler (43930101 and 43930102).

In most vacuum collection and transport systems a pre-separation of the collected material, before the material reaches the filter is very important. To avoid clogging in the extraction unit using a pre-separator is fundamental. The pre-separator is connected before a high vacuum unit.