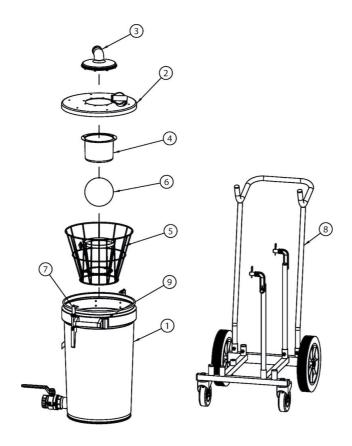

| Acessório |                                                         | Artigo n° |
|-----------|---------------------------------------------------------|-----------|
|           | Container S50 with bottom drain valve R2 BSP            | 43326014  |
|           | Lid S50 with inlet d51 flap valve for plastic fasteners | 43611001  |
|           | Suction outlet with flange d51                          | 43620001  |
|           | Cup with flange                                         | 43621001  |
|           | Basket S50                                              | 43660001  |
|           | Float ball S50/200                                      | 43660300  |
|           | Trolley S50 tippable                                    | 43722001  |