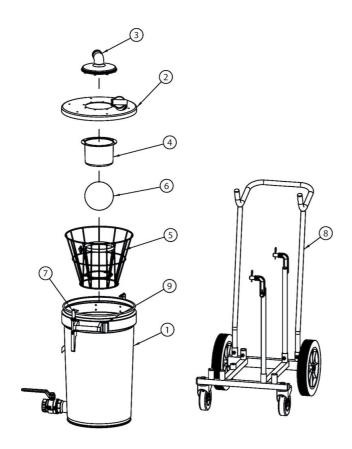

| Tillbehör |                                                         | Artikelnummer |
|-----------|---------------------------------------------------------|---------------|
|           | Container S50 with bottom drain valve R2 BSP            | 43326014      |
|           | Lid S50 with inlet d51 flap valve for plastic fasteners | 43611001      |
|           | Suction outlet with flange d51                          | 43620001      |
|           | Cup with flange                                         | 43621001      |
|           | Basket S50                                              | 43660001      |
|           | Float ball S50/200                                      | 43660300      |
| W.        | Trolley S50 tippable                                    | 43722001      |