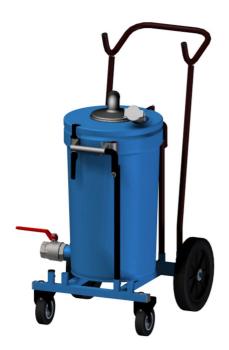

Mobile pre-separator S50 for liquid collection

Mobile pre-separator for collecting and recycling of oil, cutting fluid, coolant, water and other non-flammable liquids. Perfect formachining and process industries, drilling, milling and turning. A float ball automatically shut off the suction flow when the container is full. The mobile pre-separator is equipped with a tippable container for easy discharge of collected liquids. The inlet and outlet diameter is 51 mm (2 in) for coupler (43930101 and 43930102).

In most vacuum collection and transport systems a pre-separation of the collected material, before the material reaches the filter is very important. To avoid clogging in the extraction unit using a pre-separator is fundamental. The pre-separator is connected before a high vacuum unit.