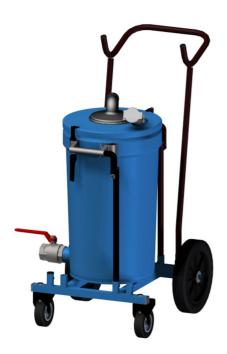

#### Mobile pre-separator S50 for liquid collection

Mobile pre-separator for collecting and recycling of oil, cutting fluid, coolant, water and other non-flammable liquids. Perfect formachining and process industries, drilling, milling and turning. A float ball automatically shut off the suction flow when the container is full. The mobile pre-separator is equipped with a tippable container for easy discharge of collected liquids. The inlet and outlet diameter is 51 mm (2 in) for coupler (43930101 and 43930102). In most vacuum collection and transport systems a pre-separation of the collected material, before the material reaches the filter is very important. To avoid clogging in the extraction unit using a preseparator is fundamental. The pre-separator is connected before a high vacuum unit.

Product name

| รูปภาพ | Description                          | วุ่น     |
|--------|--------------------------------------|----------|
|        | Pre separator S50 mobil, volume 67l. | 42950003 |

|  | อุปกรณ์เสริม | หมายเลขชิ้นส่วน |
|--|--------------|-----------------|
|  | Basket S50   | 43660001        |