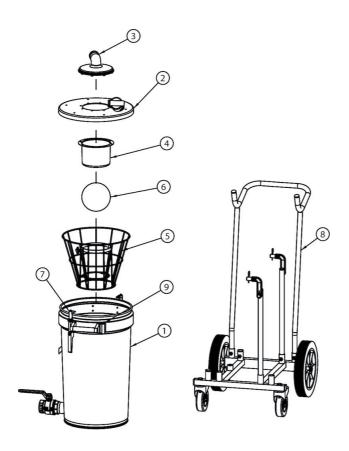

#### Mobile pre-separator S50 for liquid collection

Mobile pre-separator for collecting and recycling of oil, cutting fluid, coolant, water and other non-flammable liquids. Perfect formachining and process industries, drilling, milling and turning. A float ball automatically shut off the suction flow when the container is full. The mobile pre-separator is equipped with a tippable container for easy discharge of collected liquids. The inlet and outlet diameter is 51 mm (2 in) for coupler (43930101 and 43930102). In most vacuum collection and transport systems a pre-separation of the collected material, before the material reaches the filter is very important. To avoid clogging in the extraction unit using a preseparator is fundamental. The pre-separator is connected before a high vacuum unit.

Product name

| รูปภาพ | Description                          | วุ่น     |
|--------|--------------------------------------|----------|
|        | Pre separator S50 mobil, volume 67l. | 42950003 |

|  | อุปกรณ์เสริม | หมายเลขชิ้นส่วน |
|--|--------------|-----------------|
|  | Basket S50   | 43660001        |