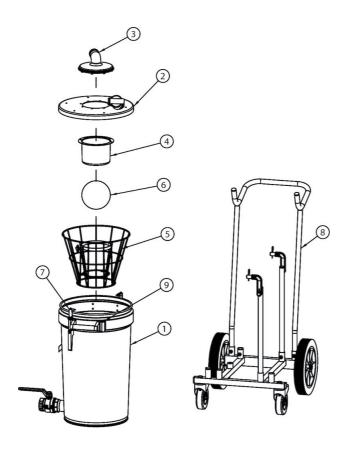

#### Mobile pre-separator S50 for liquid collection

Mobile pre-separator for collecting and recycling of oil, cutting fluid, coolant, water and other non-flammable liquids. Perfect formachining and process industries, drilling, milling and turning. A float ball automatically shut off the suction flow when the container is full. The mobile pre-separator is equipped with a tippable container for easy discharge of collected liquids. The inlet and outlet diameter is 51 mm (2 in) for coupler (43930101 and 43930102). In most vacuum collection and transport systems a pre-separation of the collected material, before the material reaches the filter is very important. To avoid clogging in the extraction unit using a preseparator is fundamental. The pre-separator is connected before a high vacuum unit.

Product name

| รูปภาพ | Description                          | รุ่น     |
|--------|--------------------------------------|----------|
|        | Pre separator S50 mobil, volume 67l. | 42950003 |

| อุปกรณ์เสริม |            | หมายเลขขึ้นส่วน |
|--------------|------------|-----------------|
|              | Basket S50 | 43660001        |