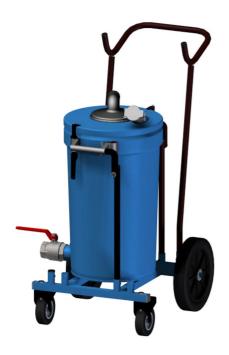

#### Mobile pre-separator S50 for liquid collection

Mobile pre-separator for collecting and recycling of oil, cutting fluid, coolant, water and other non-flammable liquids. Perfect formachining and process industries, drilling, milling and turning. A float ball automatically shut off the suction flow when the container is full. The mobile pre-separator is equipped with a tippable container for easy discharge of collected liquids. The inlet and outlet diameter is 51 mm (2 in) for coupler (43930101 and 43930102). In most vacuum collection and transport systems a pre-separation of the collected material, before the material reaches the filter is very important. To avoid clogging in the extraction unit using a preseparator is fundamental. The pre-separator is connected before a high vacuum unit.