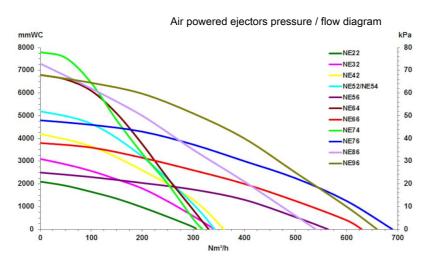

----------------------------------------------------|----------|
| 0° | Electrical control system for ejectors NE 22-76. (Suction time: 0-5 min, Discharge time: 0-15 sek)                                                                 | 43220001 |
|    | Timer electrical control for ejector NE 22-76, without control box. Mounted on the compressed air connection. (Suction time: 0 - 15 min, Discharge time: 0-15 sek) | 43220026 |
| 00 | Electrical Control system for ejector NE 86 (Suction time: 0-5 min, Discharge time: 0-15 sek)                                                                      | 43222001 |
|    | Timer electrical control for ejector NE 86-96, without control box. Mounted on the compressed air connection. (Suction time: 0 - 15 min, Discharge time: 0-15 sek) | 43222008 |





Air Powered ejectors

All performance data are based on 7 bar supply pressure