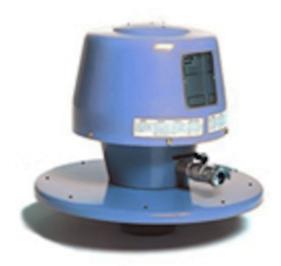

Product name

High Vacuum accessories, Ejectors

( (

|    | อุปกรณ์เสริม                                                                                                                                                       | หมายเลขชิ้นส่วน |
|----|--------------------------------------------------------------------------------------------------------------------------------------------------------------------|-----------------|
| 00 | Electrical control system for ejectors NE 22-76. (Suction time: 0-5 min, Discharge time: 0-15 sek)                                                                 | 43220001        |
|    | Timer electrical control for ejector NE 22-76, without control box. Mounted on the compressed air connection. (Suction time: 0 - 15 min, Discharge time: 0-15 sek) | 43220026        |
| 00 | Electrical Control system for ejector NE 86 (Suction time: 0-5 min, Discharge time: 0-15 sek)                                                                      | 43222001        |
|    | Timer electrical control for ejector NE 86-96, without control box. Mounted on the compressed air connection. (Suction time: 0 - 15 min, Discharge time: 0-15 sek) | 43222008        |