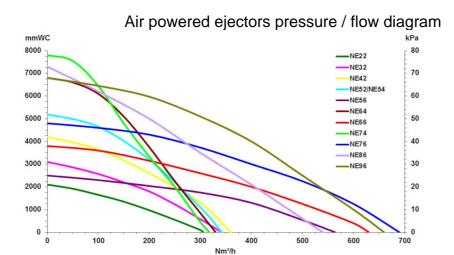

-----------------|-----------------|
| 00 | Electrical control system for ejectors NE 22-76. (Suction time: 0-5 min, Discharge time: 0-15 sek)                                                                 | 43220001        |
|    | Timer electrical control for ejector NE 22-76, without control box. Mounted on the compressed air connection. (Suction time: 0 - 15 min, Discharge time: 0-15 sek) | 43220026        |
| 00 | Electrical Control system for ejector NE 86 (Suction time: 0-5 min, Discharge time: 0-15 sek)                                                                      | 43222001        |
|    | Timer electrical control for ejector NE 86-96, without control box. Mounted on the compressed air connection. (Suction time: 0 - 15 min, Discharge time: 0-15 sek) | 43222008        |





Air Powered ejectors

All performance data are based on 7 bar supply pressure