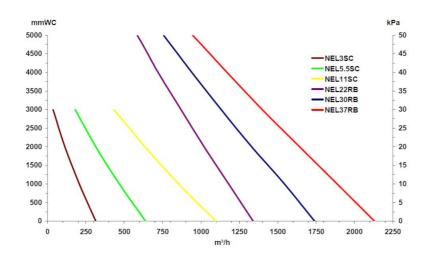

## High Vaccum accessories, electric power heads

| [image]  | Description                             | Power (Hp)   | [model]  |
|----------|-----------------------------------------|--------------|----------|
| <b>.</b> | NEL2, electric power head with 2 motors | 2.1 (1.6 Kw) | 43054302 |
|          | NEL3, electric power head with 3 motors | 3.2 (2.4 Kw) | 43054300 |
|          | NEL3, electric power head with 3 motors | 3.2 (2.4 Kw) | 43054303 |