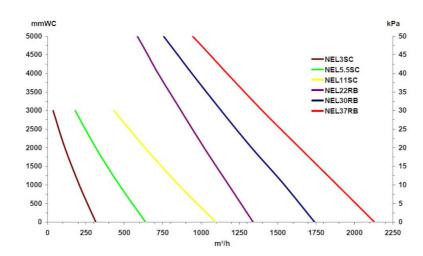

## High Vaccum accessories, electric power heads

| Product name     | High Vaccum accessories, electric power heads |  |  |  |  |
|------------------|-----------------------------------------------|--|--|--|--|
| Max vaccum (kPa) |                                               |  |  |  |  |

## High Vaccum accessories, electric power heads

| Image | Description                                                                                                                            | Power Voltage (V) | Frequency (Hz) | No of phases | Noise level (dB(A)) | Power (kW) | Model    |
|-------|----------------------------------------------------------------------------------------------------------------------------------------|-------------------|----------------|--------------|---------------------|------------|----------|
|       | NEL2, electric power<br>head with 2 motors                                                                                             | 110               | 50/60          | 1            |                     | 1,6        | 43054302 |
|       | NEL2R, electric<br>power head with 2<br>motors and Radio<br>interference<br>supression,                                                | 230               | 50/60          | 1            | 75                  | 1,6        | 43052001 |
|       | NEL3, electric power<br>head with 3 motors                                                                                             | 110               | 50/60          | 1            |                     | 2,4        | 43054303 |
|       | NEL3R, electric<br>power head with 3<br>motors and Radio<br>interference<br>supression,                                                | 230               | 50/60          | 1            | 77                  | 2,4        | 43054100 |
|       | NEL3RT, electric<br>power head with 3<br>motors and Radio<br>interference<br>supression and<br>cooling afterfilter<br>and microswitch. | 230               | 50/60          | 1            |                     | 2,4        | 43054200 |
|       | Side channel blower<br>NEL5.5SC                                                                                                        | 400/490           | 50             | 3            |                     | 5,5        | 43060200 |