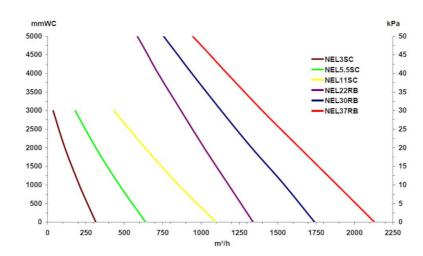

## High Vaccum accessories, electric power heads

| Product name     | High Vaccum accessories, electric power heads |  |  |  |  |  |
|------------------|-----------------------------------------------|--|--|--|--|--|
| Max vaccum (kPa) |                                               |  |  |  |  |  |

## High Vaccum accessories, electric power heads

| Image | Description                                                                                                          | Power Voltage (V) | Frequency (Hz) | No of phases | Noise level (dB(A)) | Power (kW) | Model    |
|-------|----------------------------------------------------------------------------------------------------------------------|-------------------|----------------|--------------|---------------------|------------|----------|
|       | NEL2, electric power<br>head with 2 motors                                                                           | 110               | 50/60          | 1            |                     | 1,6        | 43054302 |
|       | NEL2R, electric<br>power head with 2<br>motors and Radio<br>interference<br>supression,                              | 230               | 50/60          | 1            | 75                  | 1,6        | 43052001 |
|       | NEL3, electric power<br>head with 3 motors                                                                           | 110               | 50/60          | 1            |                     | 2,4        | 43054300 |
|       | NEL3, electric power<br>head with 3 motors                                                                           | 110               | 50/60          | 1            |                     | 2,4        | 43054303 |
|       | NEL3R, electric<br>power head with 3<br>motors and Radio<br>interference<br>supression,                              | 230               | 50/60          | 1            | 77                  | 2,4        | 43054100 |
|       | NEL3RT, electric power head with 3 motors and Radio interference supression and cooling afterfilter and microswitch. | 230               | 50/60          | 1            |                     | 2,4        | 43054200 |
|       | Side channel blower<br>NEL5.5SC                                                                                      | 400/490           | 50             | 3            |                     | 5,5        | 43060200 |