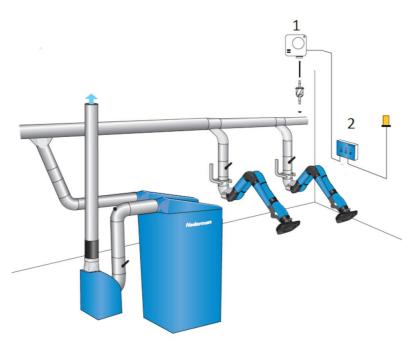

Airflow alarm and pressure switch mounted

- 1) Pressure switch
- 2) Airflow Alarm