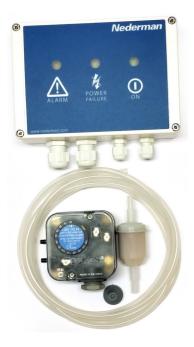

#### For monitoring of the set airflow in a duct

The Airflow Alarm monitors pressure conditions in a duct. A pressure switch connected to the control box provides the signal input.

The Airflow Alarm is connected to the fan starter and automatically starts with the fan. An Alarm is trigged (Red LED light and relay terminal) when the air pressure in the duct is outside preset limits. The LED-lights are powerful enough to have good visibility at a distance. 2 independent terminals for power supply.

The Airflow Alarm consist of control box, pressure switch, hose, inline filter, cable gland and 9V battery.

| Product name              | Airflow Alarm                                                                                                                       |  |
|---------------------------|-------------------------------------------------------------------------------------------------------------------------------------|--|
| Protection class          | IP54                                                                                                                                |  |
| Installation              | ในอาคาร                                                                                                                             |  |
| Ambient temperature range | 0 - 50 C (32 F to 122 F)                                                                                                            |  |
| Further technical data    | Power supply: 85-230V AC, 50-60Hz  Fuse: Max 13A  Pressure switch: External contact < 100 Ohm  12 VDC out alarm: +12 VDC max 200 mA |  |
| Dimensions                | 320 x 185 x 80 mm                                                                                                                   |  |
| Weight (kg)               | 1,5 + 0,3                                                                                                                           |  |