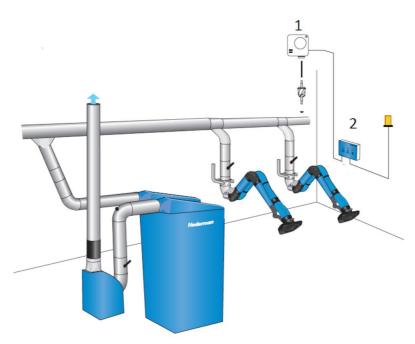

Airflow alarm and pressure switch mounted

- 1) Pressure switch
- 2) Airflow Alarm