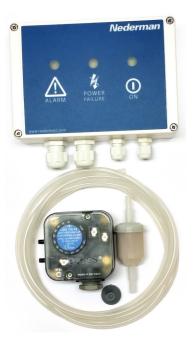

#### For monitoring of the set airflow in a duct

The Airflow Alarm monitors pressure conditions in a duct. A pressure switch connected to the control box provides the signal input.

The Airflow Alarm is connected to the fan starter and automatically starts with the fan. An Alarm is trigged (Red LED light and relay terminal) when the air pressure in the duct is outside preset limits. The LED-lights are powerful enough to have good visibility at a distance. 2 independent terminals for power supply.

The Airflow Alarm consist of control box, pressure switch, hose, inline filter, cable gland and 9V battery.

| Product name              | Airflow Alarm                                                                                                                       |
|---------------------------|-------------------------------------------------------------------------------------------------------------------------------------|
| Protection class          | IP54                                                                                                                                |
| Installation              | ในอาคาร                                                                                                                             |
| Ambient temperature range | 0 - 50 C (32 F to 122 F)                                                                                                            |
| Further technical data    | Power supply: 85-230V AC, 50-60Hz  Fuse: Max 13A  Pressure switch: External contact < 100 Ohm  12 VDC out alarm: +12 VDC max 200 mA |
| Dimensions                | 320 x 185 x 80 mm                                                                                                                   |
| Weight (kg)               | 1,5 + 0,3                                                                                                                           |