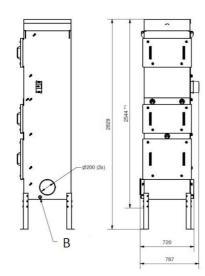

| OMF/OSF/MQL mounting system for electrical components                          | 12401341    |
| Comment of the Commen | Frequency inverter with 2kPa pressure sensor. 2,2kW                            | 73008914    |

<sup>\*</sup>Drain connection must be elevated min 200 mm from pump box support level \*\*Drain connection must be elevated min 420mm from container support level \*\*\*Controller available on request.







A) 1000 min filler service space

B) Drain stud (x2)