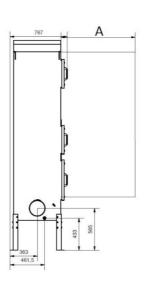

| OMF/OSF/MQL mounting system for electrical components                          | 12401341    |
| Comment of the Commen | Frequency inverter with 2kPa pressure sensor. 2,2kW                            | 73008914    |

<sup>\*</sup>Drain connection must be elevated min 200 mm from pump box support level \*\*Drain connection must be elevated min 420mm from container support level \*\*\*Controller available on request.







A) 1000 min filler service space

B) Drain stud (x2)