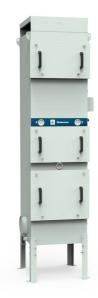

#### FibreDrain® oil mist collector for continuous operation.

The Nederman OMF (Oil Mist Filter) is designed to handle large amounts of oil mist during continuous operation. They are engineered for high efficiency filtration coupled with lower maintenance costs.

The OMF 2000 has an internal, radial fan wheel and three-stage filtration, as standard. The first two stages consist of filter cassettes with Nederman's FibreDrain® technology. The third stage is a class H13 HEPA filter with a 99.95% efficiency for MPPS, per EN1822. All tower-style OMF units are designed to accept an optional pre-filter. Nederman offers a wide selection of filters to fit a range of different applications.

- Three (3) filter stages. An optional pre-filter is available.
- Gauges for reading of pressure drop over each filter stage
- Extension legs
- Two (2) Ø200mm inlet locations, one blanked using clamp ring connection.
- Push button start/stop with integral overload protection.