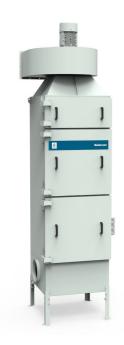

FibreDrain® oil smoke collector for continuous operation.

Nederman OSF oil smoke eliminators are designed to handle large amounts of neat oil mist during continuous operation. They are developed with focus on high efficient filtration together with low maintenance cost.

Nederman OSF 3500 has as standard 3 filter-stages where the first 2 stages consists of filter cassettes with Nederman's FibreDrain® technology. Nederman have a wide range of different types of filters to suit many different kind of applications. The third stage consists of a HEPA filter in filter class H13 with an efficiency of 99,95% for MPPS according to EN1822. OSF 3500 can be equipped with a pre-filter in a special pre-filter frame and have a top mounted radial fan.

- Three filter stages, optional pre-filter
- Gauges for reading of pressure drop over each filter stage
- Extension legs
- Two inlet ø 315 mm with clamp ring connection

| Product name                | OSF 3500                                                         |  |
|-----------------------------|------------------------------------------------------------------|--|
| Standard                    | 2009/125/EC                                                      |  |
| Volume (for shipping) (m³)  | 6.82                                                             |  |
| Noise level (dB(A))         | 50/ 60 Hz:<br>70 dB(A) @1,5 m from service<br>side with silencer |  |
| Protection class            | IP55                                                             |  |
| Filter efficiency (%)       | 99,95                                                            |  |
| Installation                | [Indoor]                                                         |  |
| Material                    | Sheet metal, painted both inand outside.                         |  |
| Filter cleaning method      | Self-Draining                                                    |  |
| Working pressure (kPa)      | Max 4000 Pa                                                      |  |
| Capacity (max airflow m3/h) | 4000                                                             |  |
| Operating Temperature       | 60 deg C (limited by filter)                                     |  |
| Power Voltage (V)           | 400/690                                                          |  |
| Frequency (Hz)              | 50                                                               |  |
| No of phases                | 3                                                                |  |
| Number of filter elements   | 3                                                                |  |
| Amperage (A)                | 13 / 7,5                                                         |  |
| Colour                      | NCS-S 1005 B20G                                                  |  |
| Weight (kg)                 | 655                                                              |  |
| Power (kW)                  | 7,5                                                              |  |
| Note                        | Plus 1 optinal filter element. Incl extension legs.              |  |