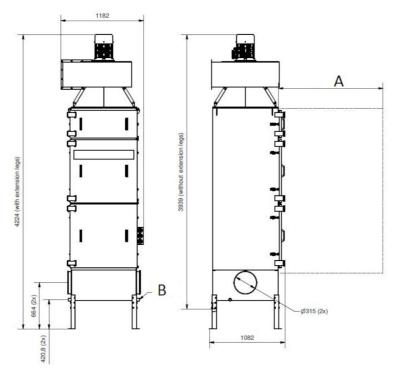

- Three filter stages, optional pre-filter
- Gauges for reading of pressure drop over each filter stage
- Extension legs
- Two inlet ø 315 mm with clamp ring connection

| Product name                | OSF 3500                                                         |  |
|-----------------------------|------------------------------------------------------------------|--|
| Standard                    | 2009/125/EC                                                      |  |
| Volume (for shipping) (m³)  | 6.82                                                             |  |
| Noise level (dB(A))         | 50/ 60 Hz:<br>70 dB(A) @1,5 m from service<br>side with silencer |  |
| Protection class            | IP55                                                             |  |
| Filter efficiency (%)       | 99,95                                                            |  |
| Installation                | [Indoor]                                                         |  |
| Material                    | Sheet metal, painted both inand outside.                         |  |
| Filter cleaning method      | Self-Draining                                                    |  |
| Working pressure (kPa)      | Max 4000 Pa                                                      |  |
| Capacity (max airflow m3/h) | 4000                                                             |  |
| Operating Temperature       | 60 deg C (limited by filter)                                     |  |
| Power Voltage (V)           | 400/690                                                          |  |
| Frequency (Hz)              | 50                                                               |  |
| No of phases                | 3                                                                |  |
| Number of filter elements   | 3                                                                |  |
| Amperage (A)                | 13 / 7,5                                                         |  |
| Colour                      | NCS-S 1005 B20G                                                  |  |
| Weight (kg)                 | 655                                                              |  |
| Power (kW)                  | 7,5                                                              |  |
| Note                        | Plus 1 optinal filter element. Incl extension legs.              |  |

<sup>\*</sup>Drain connection must be elevated min 200 mm from pump box support level
\*\*Drain connection must be elevated min 420mm from container support level

A) 1500 mm min filler service space

B) Drainage DN25 (2x)