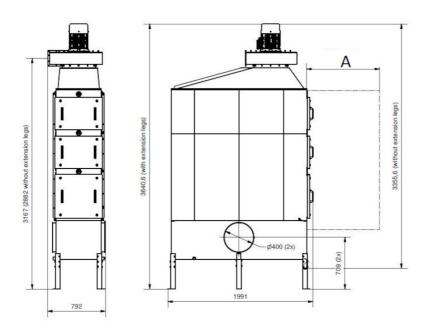

- Three filter stages, optional pre-filter
- · Gauges for reading of pressure drop over each filter stage
- Extension legs
- Two inlet ø 400 mm with clamp ring connection

| Product name Standard 2009/125/EC  Volume (for shipping) (m³) Noise level (dB(A))  Protection class Filter efficiency (%) Installation Material Sheet metal, painted both inand outside.  Filter cleaning method Working pressure (kPa) Capacity (max airflow m3/h) Operating Temperature Power Voltage (V) Frequency (Hz) No of phases Number of filter elements Amperage (A) Power (kW) S,5 Note  Ociour Voltage (V) Power (kW) S,5 Note  OSF 3000 SSF 3000  Fr.14  And (AB(A))  Filter (BA(A))  Filter (BA(A)) Filter metal, painted both inand outside.  [Indoor] Max 3200 Pa Capacity (max airflow m3/h) 3000  Operating Temperature Filter (limited by filter) Fower Voltage (V) Frequency (Hz) Fre |                             |                              |
|--------------------------------------------------------------------------------------------------------------------------------------------------------------------------------------------------------------------------------------------------------------------------------------------------------------------------------------------------------------------------------------------------------------------------------------------------------------------------------------------------------------------------------------------------------------------------------------------------------------------------------------------------------------------------------------------------------------------------------------------------------------------------------------------------------------------------------------------------------------------------------------------------------------------------------------------------------------------------------------------------------------------------------------------------------------------------------------------------------------------------------------------------------------------------------------------------------------------------------------------------------------------------------------------------------------------------------------------------------------------------------------------------------------------------------------------------------------------------------------------------------------------------------------------------------------------------------------------------------------------------------------------------------------------------------------------------------------------------------------------------------------------------------------------------------------------------------------------------------------------------------------------------------------------------------------------------------------------------------------------------------------------------------------------------------------------------------------------------------------------------------|-----------------------------|------------------------------|
| Volume (for shipping) (m³)  Noise level (dB(A))  Following in the protection class  Filter efficiency (%)  Installation  Material  Sheet metal, painted both inand outside.  Filter cleaning method  Working pressure (kPa)  Capacity (max airflow m3/h)  Operating Temperature  Power Voltage (V)  Frequency (Hz)  No of phases  Number of filter elements  Amperage (A)  Colour  Weight (kg)  Power (kW)  Note  Plus 3 optional filter elements.                                                                                                                                                                                                                                                                                                                                                                                                                                                                                                                                                                                                                                                                                                                                                                                                                                                                                                                                                                                                                                                                                                                                                                                                                                                                                                                                                                                                                                                                                                                                                                                                                                                                             | Product name                | OSF 3000                     |
| Noise level (dB(A))  50/ 60 Hz: 70 dB(A) @1,5 m from service side with silencer  Protection class  Filter efficiency (%)  Installation  Material  Sheet metal, painted both inand outside.  Filter cleaning method  [Draining]  Working pressure (kPa)  Capacity (max airflow m3/h)  Operating Temperature  Power Voltage (V)  Frequency (Hz)  No of phases  Number of filter elements  Amperage (A)  Colour  NCS-S 1005 B20G  Weight (kg)  Power (kW)  Note  Plus 3 optional filter elements.                                                                                                                                                                                                                                                                                                                                                                                                                                                                                                                                                                                                                                                                                                                                                                                                                                                                                                                                                                                                                                                                                                                                                                                                                                                                                                                                                                                                                                                                                                                                                                                                                                 | Standard                    | 2009/125/EC                  |
| Protection class IP55 Filter efficiency (%) 99,95 Installation [Indoor] Material Sheet metal, painted both inand outside. Filter cleaning method [Draining] Working pressure (kPa) Max 3200 Pa Capacity (max airflow m3/h) 3000 Operating Temperature 60 deg C (limited by filter) Power Voltage (V) 400/690 Frequency (Hz) 50 No of phases 3 Number of filter elements 9 Amperage (A) 9,8 / 5,7 Colour NCS-S 1005 B20G Weight (kg) 575 Power (kW) 5,5 Note Plus 3 optional filter elements.                                                                                                                                                                                                                                                                                                                                                                                                                                                                                                                                                                                                                                                                                                                                                                                                                                                                                                                                                                                                                                                                                                                                                                                                                                                                                                                                                                                                                                                                                                                                                                                                                                   | Volume (for shipping) (m³)  | 7.14                         |
| Filter efficiency (%) Installation  Material  Sheet metal, painted both inand outside.  Filter cleaning method  Working pressure (kPa)  Capacity (max airflow m3/h)  Operating Temperature  Fower Voltage (V)  Frequency (Hz)  No of phases  Number of filter elements  Amperage (A)  Colour  Weight (kg)  Power (kW)  Note  Plus 3 optional filter elements.                                                                                                                                                                                                                                                                                                                                                                                                                                                                                                                                                                                                                                                                                                                                                                                                                                                                                                                                                                                                                                                                                                                                                                                                                                                                                                                                                                                                                                                                                                                                                                                                                                                                                                                                                                  | Noise level (dB(A))         | 70 dB(A) @1,5 m from service |
| Installation [Indoor]  Material Sheet metal, painted both inand outside.  Filter cleaning method [Draining]  Working pressure (kPa) Max 3200 Pa  Capacity (max airflow m3/h) 3000  Operating Temperature 60 deg C (limited by filter)  Power Voltage (V) 400/690  Frequency (Hz) 50  No of phases 3  Number of filter elements 9  Amperage (A) 9,8 / 5,7  Colour NCS-S 1005 B20G  Weight (kg) 575  Power (kW) 5,5  Note Plus 3 optional filter elements.                                                                                                                                                                                                                                                                                                                                                                                                                                                                                                                                                                                                                                                                                                                                                                                                                                                                                                                                                                                                                                                                                                                                                                                                                                                                                                                                                                                                                                                                                                                                                                                                                                                                       | Protection class            | IP55                         |
| Material Sheet metal, painted both inand outside.  Filter cleaning method Working pressure (kPa) Capacity (max airflow m3/h) Operating Temperature Power Voltage (V) Frequency (Hz) No of phases Number of filter elements Amperage (A) Colour Weight (kg) Power (kW) Note Sheet metal, painted both inand outside.  Max 3200 Pa  60 deg C (limited by filter)  60 deg C (limited by filter)  90 400/690 Frequency (Hz) 50 No of phases 3 Number of filter elements 9 Amperage (A) 9,8 / 5,7 Colour NCS-S 1005 B20G                                                                                                                                                                                                                                                                                                                                                                                                                                                                                                                                                                                                                                                                                                                                                                                                                                                                                                                                                                                                                                                                                                                                                                                                                                                                                                                                                                                                                                                                                                                                                                                                            | Filter efficiency (%)       | 99,95                        |
| and outside.  Filter cleaning method [Draining]  Working pressure (kPa) Max 3200 Pa  Capacity (max airflow m3/h) 3000  Operating Temperature 60 deg C (limited by filter)  Power Voltage (V) 400/690  Frequency (Hz) 50  No of phases 3  Number of filter elements 9  Amperage (A) 9,8 / 5,7  Colour NCS-S 1005 B20G  Weight (kg) 575  Power (kW) 5,5  Note Plus 3 optional filter elements.                                                                                                                                                                                                                                                                                                                                                                                                                                                                                                                                                                                                                                                                                                                                                                                                                                                                                                                                                                                                                                                                                                                                                                                                                                                                                                                                                                                                                                                                                                                                                                                                                                                                                                                                   | Installation                | [Indoor]                     |
| Working pressure (kPa) Capacity (max airflow m3/h) Operating Temperature Power Voltage (V) Frequency (Hz) No of phases Number of filter elements Amperage (A) Colour Weight (kg) Power (kW) Note  Max 3200 Pa  Flus 3000  Note  Max 3200 Pa  Max 3200 Pa  Max 3200 Pa  Max 3200 Pa  Flus 3000  Note  Max 3200 Pa  Flus 3000  Note  Max 3200 Pa  Max 400/690  Max 400 | Material                    |                              |
| Capacity (max airflow m3/h) Operating Temperature Power Voltage (V) Frequency (Hz) No of phases Number of filter elements Amperage (A) Colour Weight (kg) Power (kW) Note  3000 60 deg C (limited by filter) 50 400/690 Frequency (Hz) 50 No 9,8 / 5,7 NCS-S 1005 B20G Frequency (Kg) 5,5 Note Plus 3 optional filter elements.                                                                                                                                                                                                                                                                                                                                                                                                                                                                                                                                                                                                                                                                                                                                                                                                                                                                                                                                                                                                                                                                                                                                                                                                                                                                                                                                                                                                                                                                                                                                                                                                                                                                                                                                                                                                | Filter cleaning method      | [Draining]                   |
| Operating Temperature 60 deg C (limited by filter) Power Voltage (V) 400/690 Frequency (Hz) 50 No of phases 3 Number of filter elements 9 Amperage (A) 9,8 / 5,7 Colour NCS-S 1005 B20G Weight (kg) 575 Power (kW) 5,5 Note Plus 3 optional filter elements.                                                                                                                                                                                                                                                                                                                                                                                                                                                                                                                                                                                                                                                                                                                                                                                                                                                                                                                                                                                                                                                                                                                                                                                                                                                                                                                                                                                                                                                                                                                                                                                                                                                                                                                                                                                                                                                                   | Working pressure (kPa)      | Max 3200 Pa                  |
| Power Voltage (V)         400/690           Frequency (Hz)         50           No of phases         3           Number of filter elements         9           Amperage (A)         9,8 / 5,7           Colour         NCS-S 1005 B20G           Weight (kg)         575           Power (kW)         5,5           Note         Plus 3 optional filter elements.                                                                                                                                                                                                                                                                                                                                                                                                                                                                                                                                                                                                                                                                                                                                                                                                                                                                                                                                                                                                                                                                                                                                                                                                                                                                                                                                                                                                                                                                                                                                                                                                                                                                                                                                                              | Capacity (max airflow m3/h) | 3000                         |
| Frequency (Hz) 50 No of phases 3 Number of filter elements 9 Amperage (A) 9,8 / 5,7 Colour NCS-S 1005 B20G Weight (kg) 575 Power (kW) 5,5 Note Plus 3 optional filter elements.                                                                                                                                                                                                                                                                                                                                                                                                                                                                                                                                                                                                                                                                                                                                                                                                                                                                                                                                                                                                                                                                                                                                                                                                                                                                                                                                                                                                                                                                                                                                                                                                                                                                                                                                                                                                                                                                                                                                                | Operating Temperature       | 60 deg C (limited by filter) |
| No of phases 3 Number of filter elements 9 Amperage (A) 9,8 / 5,7 Colour NCS-S 1005 B20G Weight (kg) 575 Power (kW) 5,5 Note Plus 3 optional filter elements.                                                                                                                                                                                                                                                                                                                                                                                                                                                                                                                                                                                                                                                                                                                                                                                                                                                                                                                                                                                                                                                                                                                                                                                                                                                                                                                                                                                                                                                                                                                                                                                                                                                                                                                                                                                                                                                                                                                                                                  | Power Voltage (V)           | 400/690                      |
| Number of filter elements         9           Amperage (A)         9,8 / 5,7           Colour         NCS-S 1005 B20G           Weight (kg)         575           Power (kW)         5,5           Note         Plus 3 optional filter elements.                                                                                                                                                                                                                                                                                                                                                                                                                                                                                                                                                                                                                                                                                                                                                                                                                                                                                                                                                                                                                                                                                                                                                                                                                                                                                                                                                                                                                                                                                                                                                                                                                                                                                                                                                                                                                                                                               | Frequency (Hz)              | 50                           |
| Amperage (A) 9,8 / 5,7  Colour NCS-S 1005 B20G  Weight (kg) 575  Power (kW) 5,5  Note Plus 3 optional filter elements.                                                                                                                                                                                                                                                                                                                                                                                                                                                                                                                                                                                                                                                                                                                                                                                                                                                                                                                                                                                                                                                                                                                                                                                                                                                                                                                                                                                                                                                                                                                                                                                                                                                                                                                                                                                                                                                                                                                                                                                                         | No of phases                | 3                            |
| Colour         NCS-S 1005 B20G           Weight (kg)         575           Power (kW)         5,5           Note         Plus 3 optional filter elements.                                                                                                                                                                                                                                                                                                                                                                                                                                                                                                                                                                                                                                                                                                                                                                                                                                                                                                                                                                                                                                                                                                                                                                                                                                                                                                                                                                                                                                                                                                                                                                                                                                                                                                                                                                                                                                                                                                                                                                      | Number of filter elements   | 9                            |
| Weight (kg) 575 Power (kW) 5,5 Note Plus 3 optional filter elements.                                                                                                                                                                                                                                                                                                                                                                                                                                                                                                                                                                                                                                                                                                                                                                                                                                                                                                                                                                                                                                                                                                                                                                                                                                                                                                                                                                                                                                                                                                                                                                                                                                                                                                                                                                                                                                                                                                                                                                                                                                                           | Amperage (A)                | 9,8 / 5,7                    |
| Power (kW) 5,5  Note Plus 3 optional filter elements.                                                                                                                                                                                                                                                                                                                                                                                                                                                                                                                                                                                                                                                                                                                                                                                                                                                                                                                                                                                                                                                                                                                                                                                                                                                                                                                                                                                                                                                                                                                                                                                                                                                                                                                                                                                                                                                                                                                                                                                                                                                                          | Colour                      | NCS-S 1005 B20G              |
| Note Plus 3 optional filter elements.                                                                                                                                                                                                                                                                                                                                                                                                                                                                                                                                                                                                                                                                                                                                                                                                                                                                                                                                                                                                                                                                                                                                                                                                                                                                                                                                                                                                                                                                                                                                                                                                                                                                                                                                                                                                                                                                                                                                                                                                                                                                                          | Weight (kg)                 | 575                          |
|                                                                                                                                                                                                                                                                                                                                                                                                                                                                                                                                                                                                                                                                                                                                                                                                                                                                                                                                                                                                                                                                                                                                                                                                                                                                                                                                                                                                                                                                                                                                                                                                                                                                                                                                                                                                                                                                                                                                                                                                                                                                                                                                | Power (kW)                  | 5,5                          |
| Incl extension legs.                                                                                                                                                                                                                                                                                                                                                                                                                                                                                                                                                                                                                                                                                                                                                                                                                                                                                                                                                                                                                                                                                                                                                                                                                                                                                                                                                                                                                                                                                                                                                                                                                                                                                                                                                                                                                                                                                                                                                                                                                                                                                                           | Note                        |                              |

<sup>\*</sup>Drain connection must be elevated min 200 mm from pump box support level
\*\*Drain connection must be elevated min 420mm from container support level

A) 1000 mm filter service space