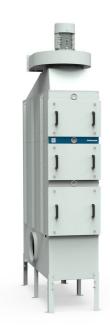

#### FibreDrain® oil smoke collector for continuous operation.

Nederman OSF oil smoke collectors are designed to handle large amounts of neat oil mist during continuous operation. They are developed with focus on high efficient filtration together with low maintenance cost.

Nederman OSF 3000 has as standard 3 filter-stages where the first 2 stages consists of filter cassettes with Nederman's FibreDrain® technology. Nederman have a wide range of different types of filters to suit many different kind of applications. The third stage consists of a HEPA filter in filter class H13 with an efficiency of 99,95% for MPPS according to EN1822. All tower built Nederman OSF units are prepared for use of pre filter. OSF 3000 have a top mounted radial fan.

- Three filter stages, optional pre-filter
- · Gauges for reading of pressure drop over each filter stage
- Extension legs
- Two inlet ø 400 mm with clamp ring connection

| Product name Standard 2009/125/EC  Volume (for shipping) (m³) Noise level (dB(A))  Protection class Filter efficiency (%) Installation Material Sheet metal, painted both inand outside.  Filter cleaning method Working pressure (kPa) Capacity (max airflow m3/h) Operating Temperature Power Voltage (V) Frequency (Hz) No of phases Number of filter elements Amperage (A) Power (kW) S,5 Note  Ociour Voltage (V) Power (kW) S,5 Note  OSF 3000 SSF 3000  Fr.14  And (AB(A))  Filter (BA(A))  Filter (BA(A)) Filter metal, painted both inand outside.  [Indoor] Max 3200 Pa Capacity (max airflow m3/h) 3000  Operating Temperature Filter (limited by filter) Fower Voltage (V) Frequency (Hz) Fre |                             |                              |
|--------------------------------------------------------------------------------------------------------------------------------------------------------------------------------------------------------------------------------------------------------------------------------------------------------------------------------------------------------------------------------------------------------------------------------------------------------------------------------------------------------------------------------------------------------------------------------------------------------------------------------------------------------------------------------------------------------------------------------------------------------------------------------------------------------------------------------------------------------------------------------------------------------------------------------------------------------------------------------------------------------------------------------------------------------------------------------------------------------------------------------------------------------------------------------------------------------------------------------------------------------------------------------------------------------------------------------------------------------------------------------------------------------------------------------------------------------------------------------------------------------------------------------------------------------------------------------------------------------------------------------------------------------------------------------------------------------------------------------------------------------------------------------------------------------------------------------------------------------------------------------------------------------------------------------------------------------------------------------------------------------------------------------------------------------------------------------------------------------------------------------|-----------------------------|------------------------------|
| Volume (for shipping) (m³)  Noise level (dB(A))  Following in the protection class  Filter efficiency (%)  Installation  Material  Sheet metal, painted both inand outside.  Filter cleaning method  Working pressure (kPa)  Capacity (max airflow m3/h)  Operating Temperature  Power Voltage (V)  Frequency (Hz)  No of phases  Number of filter elements  Amperage (A)  Colour  Weight (kg)  Power (kW)  Note  Plus 3 optional filter elements.                                                                                                                                                                                                                                                                                                                                                                                                                                                                                                                                                                                                                                                                                                                                                                                                                                                                                                                                                                                                                                                                                                                                                                                                                                                                                                                                                                                                                                                                                                                                                                                                                                                                             | Product name                | OSF 3000                     |
| Noise level (dB(A))  50/ 60 Hz: 70 dB(A) @1,5 m from service side with silencer  Protection class  Filter efficiency (%)  Installation  Material  Sheet metal, painted both inand outside.  Filter cleaning method  [Draining]  Working pressure (kPa)  Capacity (max airflow m3/h)  Operating Temperature  Power Voltage (V)  Frequency (Hz)  No of phases  Number of filter elements  Amperage (A)  Colour  NCS-S 1005 B20G  Weight (kg)  Power (kW)  Note  Plus 3 optional filter elements.                                                                                                                                                                                                                                                                                                                                                                                                                                                                                                                                                                                                                                                                                                                                                                                                                                                                                                                                                                                                                                                                                                                                                                                                                                                                                                                                                                                                                                                                                                                                                                                                                                 | Standard                    | 2009/125/EC                  |
| Protection class IP55 Filter efficiency (%) 99,95 Installation [Indoor] Material Sheet metal, painted both inand outside. Filter cleaning method [Draining] Working pressure (kPa) Max 3200 Pa Capacity (max airflow m3/h) 3000 Operating Temperature 60 deg C (limited by filter) Power Voltage (V) 400/690 Frequency (Hz) 50 No of phases 3 Number of filter elements 9 Amperage (A) 9,8 / 5,7 Colour NCS-S 1005 B20G Weight (kg) 575 Power (kW) 5,5 Note Plus 3 optional filter elements.                                                                                                                                                                                                                                                                                                                                                                                                                                                                                                                                                                                                                                                                                                                                                                                                                                                                                                                                                                                                                                                                                                                                                                                                                                                                                                                                                                                                                                                                                                                                                                                                                                   | Volume (for shipping) (m³)  | 7.14                         |
| Filter efficiency (%) Installation  Material  Sheet metal, painted both inand outside.  Filter cleaning method  Working pressure (kPa)  Capacity (max airflow m3/h)  Operating Temperature  Fower Voltage (V)  Frequency (Hz)  No of phases  Number of filter elements  Amperage (A)  Colour  Weight (kg)  Power (kW)  Note  Plus 3 optional filter elements.                                                                                                                                                                                                                                                                                                                                                                                                                                                                                                                                                                                                                                                                                                                                                                                                                                                                                                                                                                                                                                                                                                                                                                                                                                                                                                                                                                                                                                                                                                                                                                                                                                                                                                                                                                  | Noise level (dB(A))         | 70 dB(A) @1,5 m from service |
| Installation [Indoor]  Material Sheet metal, painted both inand outside.  Filter cleaning method [Draining]  Working pressure (kPa) Max 3200 Pa  Capacity (max airflow m3/h) 3000  Operating Temperature 60 deg C (limited by filter)  Power Voltage (V) 400/690  Frequency (Hz) 50  No of phases 3  Number of filter elements 9  Amperage (A) 9,8 / 5,7  Colour NCS-S 1005 B20G  Weight (kg) 575  Power (kW) 5,5  Note Plus 3 optional filter elements.                                                                                                                                                                                                                                                                                                                                                                                                                                                                                                                                                                                                                                                                                                                                                                                                                                                                                                                                                                                                                                                                                                                                                                                                                                                                                                                                                                                                                                                                                                                                                                                                                                                                       | Protection class            | IP55                         |
| Material Sheet metal, painted both inand outside.  Filter cleaning method Working pressure (kPa) Capacity (max airflow m3/h) Operating Temperature Power Voltage (V) Frequency (Hz) No of phases Number of filter elements Amperage (A) Colour Weight (kg) Power (kW) Note Sheet metal, painted both inand outside.  Max 3200 Pa  60 deg C (limited by filter)  60 deg C (limited by filter)  90 400/690 Frequency (Hz) 50 No of phases 3 Number of filter elements 9 Amperage (A) 9,8 / 5,7 Colour NCS-S 1005 B20G                                                                                                                                                                                                                                                                                                                                                                                                                                                                                                                                                                                                                                                                                                                                                                                                                                                                                                                                                                                                                                                                                                                                                                                                                                                                                                                                                                                                                                                                                                                                                                                                            | Filter efficiency (%)       | 99,95                        |
| and outside.  Filter cleaning method [Draining]  Working pressure (kPa) Max 3200 Pa  Capacity (max airflow m3/h) 3000  Operating Temperature 60 deg C (limited by filter)  Power Voltage (V) 400/690  Frequency (Hz) 50  No of phases 3  Number of filter elements 9  Amperage (A) 9,8 / 5,7  Colour NCS-S 1005 B20G  Weight (kg) 575  Power (kW) 5,5  Note Plus 3 optional filter elements.                                                                                                                                                                                                                                                                                                                                                                                                                                                                                                                                                                                                                                                                                                                                                                                                                                                                                                                                                                                                                                                                                                                                                                                                                                                                                                                                                                                                                                                                                                                                                                                                                                                                                                                                   | Installation                | [Indoor]                     |
| Working pressure (kPa) Capacity (max airflow m3/h) Operating Temperature Power Voltage (V) Frequency (Hz) No of phases Number of filter elements Amperage (A) Colour Weight (kg) Power (kW) Note  Max 3200 Pa  Flus 3000  Note  Max 3200 Pa  Max 3200 Pa  Max 3200 Pa  Max 3200 Pa  Flus 3000  Note  Max 3200 Pa  Flus 3000  Note  Max 3200 Pa  Max 400/690  Max 400 | Material                    |                              |
| Capacity (max airflow m3/h) Operating Temperature Power Voltage (V) Frequency (Hz) No of phases Number of filter elements Amperage (A) Colour Weight (kg) Power (kW) Note  3000 60 deg C (limited by filter) 50 400/690 Frequency (Hz) 50 No 9,8 / 5,7 NCS-S 1005 B20G Frequency (Kg) 5,5 Note Plus 3 optional filter elements.                                                                                                                                                                                                                                                                                                                                                                                                                                                                                                                                                                                                                                                                                                                                                                                                                                                                                                                                                                                                                                                                                                                                                                                                                                                                                                                                                                                                                                                                                                                                                                                                                                                                                                                                                                                                | Filter cleaning method      | [Draining]                   |
| Operating Temperature 60 deg C (limited by filter) Power Voltage (V) 400/690 Frequency (Hz) 50 No of phases 3 Number of filter elements 9 Amperage (A) 9,8 / 5,7 Colour NCS-S 1005 B20G Weight (kg) 575 Power (kW) 5,5 Note Plus 3 optional filter elements.                                                                                                                                                                                                                                                                                                                                                                                                                                                                                                                                                                                                                                                                                                                                                                                                                                                                                                                                                                                                                                                                                                                                                                                                                                                                                                                                                                                                                                                                                                                                                                                                                                                                                                                                                                                                                                                                   | Working pressure (kPa)      | Max 3200 Pa                  |
| Power Voltage (V)         400/690           Frequency (Hz)         50           No of phases         3           Number of filter elements         9           Amperage (A)         9,8 / 5,7           Colour         NCS-S 1005 B20G           Weight (kg)         575           Power (kW)         5,5           Note         Plus 3 optional filter elements.                                                                                                                                                                                                                                                                                                                                                                                                                                                                                                                                                                                                                                                                                                                                                                                                                                                                                                                                                                                                                                                                                                                                                                                                                                                                                                                                                                                                                                                                                                                                                                                                                                                                                                                                                              | Capacity (max airflow m3/h) | 3000                         |
| Frequency (Hz) 50 No of phases 3 Number of filter elements 9 Amperage (A) 9,8 / 5,7 Colour NCS-S 1005 B20G Weight (kg) 575 Power (kW) 5,5 Note Plus 3 optional filter elements.                                                                                                                                                                                                                                                                                                                                                                                                                                                                                                                                                                                                                                                                                                                                                                                                                                                                                                                                                                                                                                                                                                                                                                                                                                                                                                                                                                                                                                                                                                                                                                                                                                                                                                                                                                                                                                                                                                                                                | Operating Temperature       | 60 deg C (limited by filter) |
| No of phases 3 Number of filter elements 9 Amperage (A) 9,8 / 5,7 Colour NCS-S 1005 B20G Weight (kg) 575 Power (kW) 5,5 Note Plus 3 optional filter elements.                                                                                                                                                                                                                                                                                                                                                                                                                                                                                                                                                                                                                                                                                                                                                                                                                                                                                                                                                                                                                                                                                                                                                                                                                                                                                                                                                                                                                                                                                                                                                                                                                                                                                                                                                                                                                                                                                                                                                                  | Power Voltage (V)           | 400/690                      |
| Number of filter elements         9           Amperage (A)         9,8 / 5,7           Colour         NCS-S 1005 B20G           Weight (kg)         575           Power (kW)         5,5           Note         Plus 3 optional filter elements.                                                                                                                                                                                                                                                                                                                                                                                                                                                                                                                                                                                                                                                                                                                                                                                                                                                                                                                                                                                                                                                                                                                                                                                                                                                                                                                                                                                                                                                                                                                                                                                                                                                                                                                                                                                                                                                                               | Frequency (Hz)              | 50                           |
| Amperage (A) 9,8 / 5,7  Colour NCS-S 1005 B20G  Weight (kg) 575  Power (kW) 5,5  Note Plus 3 optional filter elements.                                                                                                                                                                                                                                                                                                                                                                                                                                                                                                                                                                                                                                                                                                                                                                                                                                                                                                                                                                                                                                                                                                                                                                                                                                                                                                                                                                                                                                                                                                                                                                                                                                                                                                                                                                                                                                                                                                                                                                                                         | No of phases                | 3                            |
| Colour         NCS-S 1005 B20G           Weight (kg)         575           Power (kW)         5,5           Note         Plus 3 optional filter elements.                                                                                                                                                                                                                                                                                                                                                                                                                                                                                                                                                                                                                                                                                                                                                                                                                                                                                                                                                                                                                                                                                                                                                                                                                                                                                                                                                                                                                                                                                                                                                                                                                                                                                                                                                                                                                                                                                                                                                                      | Number of filter elements   | 9                            |
| Weight (kg) 575 Power (kW) 5,5 Note Plus 3 optional filter elements.                                                                                                                                                                                                                                                                                                                                                                                                                                                                                                                                                                                                                                                                                                                                                                                                                                                                                                                                                                                                                                                                                                                                                                                                                                                                                                                                                                                                                                                                                                                                                                                                                                                                                                                                                                                                                                                                                                                                                                                                                                                           | Amperage (A)                | 9,8 / 5,7                    |
| Power (kW) 5,5  Note Plus 3 optional filter elements.                                                                                                                                                                                                                                                                                                                                                                                                                                                                                                                                                                                                                                                                                                                                                                                                                                                                                                                                                                                                                                                                                                                                                                                                                                                                                                                                                                                                                                                                                                                                                                                                                                                                                                                                                                                                                                                                                                                                                                                                                                                                          | Colour                      | NCS-S 1005 B20G              |
| Note Plus 3 optional filter elements.                                                                                                                                                                                                                                                                                                                                                                                                                                                                                                                                                                                                                                                                                                                                                                                                                                                                                                                                                                                                                                                                                                                                                                                                                                                                                                                                                                                                                                                                                                                                                                                                                                                                                                                                                                                                                                                                                                                                                                                                                                                                                          | Weight (kg)                 | 575                          |
|                                                                                                                                                                                                                                                                                                                                                                                                                                                                                                                                                                                                                                                                                                                                                                                                                                                                                                                                                                                                                                                                                                                                                                                                                                                                                                                                                                                                                                                                                                                                                                                                                                                                                                                                                                                                                                                                                                                                                                                                                                                                                                                                | Power (kW)                  | 5,5                          |
| Incl extension legs.                                                                                                                                                                                                                                                                                                                                                                                                                                                                                                                                                                                                                                                                                                                                                                                                                                                                                                                                                                                                                                                                                                                                                                                                                                                                                                                                                                                                                                                                                                                                                                                                                                                                                                                                                                                                                                                                                                                                                                                                                                                                                                           | Note                        |                              |