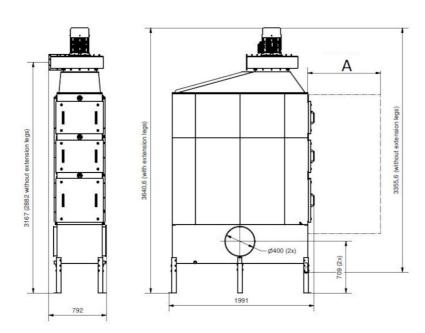

- Three (3) filter stages. An optional pre-filter is available.
- Gauges for reading of pressure drop over each filter stage
- Extension legs
- Two (2) Ø400mm inlet locations, one blanked using clamp ring connection.

A) 1000 mm filter service space