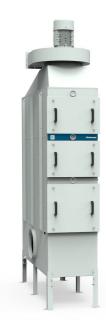

FibreDrain® oil smoke collector for continuous operation.

Nederman OSF oil smoke eliminators are designed to handle large amounts of oil smoke during continuous operation. They are developed with focus on high efficient filtration together with low maintenance cost.

Nederman OSF 3000 has as standard three filter-stages where the two first stages consists of filter cassettes with Nederman 's FibreDrain® technology. Nederman have a wide range of different types of filters to suit all different kind of applications. The third stage consists of a HEPA filter in filter class H13 with an efficiency of 99,95% for MPPS according to EN1822. All Nederman OSF units are prepared for use of pre filter.

- Three (3) filter stages. An optional pre-filter is available.
- Gauges for reading of pressure drop over each filter stage
- Extension legs
- Two (2) Ø400mm inlet locations, one blanked using clamp ring connection.