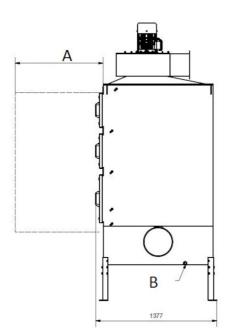

<sup>\*</sup>Drain connection must be elevated min 420mm from container support level \*\*Controller available on request.

A) 1000 mm min filler service space

B) Drainage DN25 (2x)