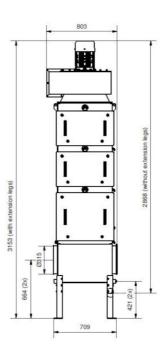

- Three (3) filter stages. An optional pre-filter is available.
- Gauges for reading of pressure drop over each filter stage
- Extension legs
- Two (2) Ø315mm inlet locations, one blanked using clamp ring connection.