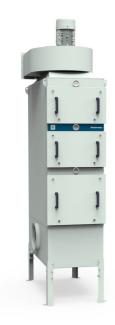

FibreDrain® oil smoke collector for continuous operation.

The Nederman OSF (Oil Smoke Filter) is designed to handle large amounts of oil smoke during continuous operation. They are engineered for high efficiency filtration coupled with lower maintenance costs.

The OSF 2000 HE has an external, top mounted, fan assembly and three-stage filtration, as standard. The first two stages consist of a filter cassettes with Nederman's FibreDrain® technology. The third stage is a class H13 HEPA filter with a 99.95% efficiency for MPPS, per EN1822. All tower-style OMF units are designed to accept an optional pre-filter. Nederman offers a wide selection of filters to fit a range of different applications.