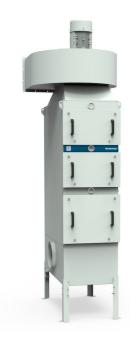

#### FibreDrain® oil mist collector for continuous operation.

The Nederman OMF (Oil Mist Filter) is designed to handle large amounts of oil mist during continuous operation. They are engineered for high efficiency filtration coupled with lower maintenance costs.

The OMF 4000 has an external, top mounted, fan assembly and three-stage filtration, as standard. The first two stages consist of filter cassettes with Nederman's FibreDrain® technology. The third stage is a class H13 HEPA filter with a 99.95% efficiency for MPPS, per EN1822. All tower-style OMF units are designed to accept an optional pre-filter. Nederman offers a wide selection of filters to fit a range of different applications.

- Three filter stages, optional pre-filter
- Gauges for reading of pressure drop over each filter stage
- Extension legs
- Two (2) Ø315mm inlet locations, one blanked using clamp ring connection.

| OMF 4000                                                          |
|-------------------------------------------------------------------|
| 2009/125/EC                                                       |
| 204.12                                                            |
| 70 dB(A) @ 5' from service side, with optional external silencer. |
| IP55                                                              |
| 99,95                                                             |
| [Indoor]                                                          |
| Sheet metal, painted inside and outside.                          |
| 16.0" (External)                                                  |
| 2354                                                              |
| 140° F (limited by filter media).                                 |
| 460                                                               |
| 60                                                                |
| 3                                                                 |
| 6                                                                 |
| 14.2                                                              |
| NCS-S 1005 B20G                                                   |
| 783                                                               |
| 10.0 HP (7.5 kW) *Requires external starter (not included).       |
| Plus 2 optional filter elements.<br>Incl extension legs.          |
|                                                                   |