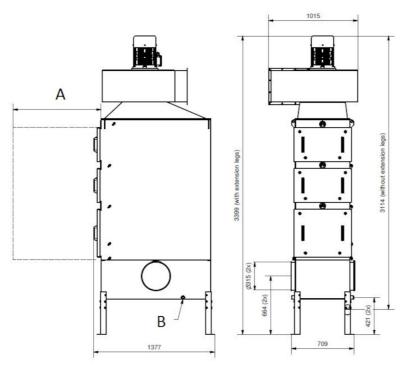

- Three filter stages, optional pre-filter
- Gauges for reading of pressure drop over each filter stage
- Extension legs
- Two (2) Ø315mm inlet locations, one blanked using clamp ring connection.

| OMF 4000                                                          |
|-------------------------------------------------------------------|
| 2009/125/EC                                                       |
| 204.12                                                            |
| 70 dB(A) @ 5' from service side, with optional external silencer. |
| IP55                                                              |
| 99,95                                                             |
| [Indoor]                                                          |
| Sheet metal, painted inside and outside.                          |
| 16.0" (External)                                                  |
| 2354                                                              |
| 140° F (limited by filter media).                                 |
| 460                                                               |
| 60                                                                |
| 3                                                                 |
| 6                                                                 |
| 14.2                                                              |
| NCS-S 1005 B20G                                                   |
| 783                                                               |
| 10.0 HP (7.5 kW) *Requires external starter (not included).       |
| Plus 2 optional filter elements.<br>Incl extension legs.          |
|                                                                   |

<sup>\*</sup>Drain connection must be elevated min 420mm from container support level \*\*Controller available on request.

A) 1000 min filler service space

B) Drainage DN25 (2x)