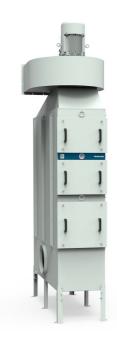

#### FibreDrain® oil mist collector for continuous operation

Nederman FibreDrain® OMF oil mist collectors are designed to handle large amounts of emulsion mist during continuous operation. They are developed with focus on high efficient filtration together with low maintenance cost.

Nederman FibreDrain® OMF 6000 has as standard 3 filter-stages where the first 2 stages consists of filter cassettes with Nederman's FibreDrain® technology. Nederman have a wide range of different types of filters to suit many different kind of applications. The third stage consists of a HEPA filter in filter class H13 with an efficiency of 99,95% for MPPS according to EN1822. All tower built Nederman FibreDrain® OMF units are prepared for use of pre filter. OMF 6000 have a top mounted radial fan.

- Three filter stages, optional pre-filter
- Gauges for reading of pressure drop over each filter stage
- Extension legs
- Two inlet inlet ø 400 mm with clamp ring connection

| Product name                | OMF 6000                                                             |
|-----------------------------|----------------------------------------------------------------------|
| Standard                    | 2009/125/EC                                                          |
| Volume (for shipping) (m³)  | 9.48                                                                 |
| Noise level (dB(A))         | 50/60 Hz:<br>70 dB(A) @1,5 m from service<br>side with ext. Silencer |
| Protection class            | IP55                                                                 |
| Filter efficiency (%)       | 99,95                                                                |
| Installation                | Indoor                                                               |
| Material                    | Sheet metal, painted both inand outside.                             |
| Working pressure (kPa)      | Max 4500 Pa                                                          |
| Capacity (max airflow m3/h) | 6000                                                                 |
| Operating Temperature       | 60 deg C (limited by filter)                                         |
| No of phases                | 3                                                                    |
| Number of filter elements   | 9                                                                    |
| Colour                      | NCS-S 1005 B20G                                                      |
| Weight (kg)                 | 580                                                                  |
| Power (kW)                  | 11                                                                   |
| Note                        | Plus 2 optional filter elements.<br>Incl extension legs.             |