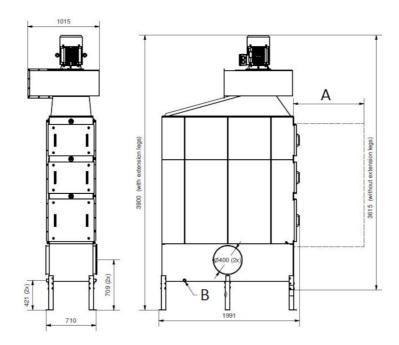

- Three filter stages, optional pre-filter
- Gauges for reading of pressure drop over each filter stage
- Extension legs
- Two inlet inlet ø 400 mm with clamp ring connection

| Product name                | OMF 6000                                                             |
|-----------------------------|----------------------------------------------------------------------|
| Standard                    | 2009/125/EC                                                          |
| Volume (for shipping) (m³)  | 9.48                                                                 |
| Noise level (dB(A))         | 50/60 Hz:<br>70 dB(A) @1,5 m from service<br>side with ext. Silencer |
| Protection class            | IP55                                                                 |
| Filter efficiency (%)       | 99,95                                                                |
| Installation                | Indoor                                                               |
| Material                    | Sheet metal, painted both inand outside.                             |
| Working pressure (kPa)      | Max 4500 Pa                                                          |
| Capacity (max airflow m3/h) | 6000                                                                 |
| Operating Temperature       | 60 deg C (limited by filter)                                         |
| No of phases                | 3                                                                    |
| Number of filter elements   | 9                                                                    |
| Colour                      | NCS-S 1005 B20G                                                      |
| Weight (kg)                 | 580                                                                  |
| Power (kW)                  | 11                                                                   |
| Note                        | Plus 2 optional filter elements.<br>Incl extension legs.             |

<sup>\*</sup>Drain connection must be elevated min 200 mm from pump box support level
\*\*Drain connection must be elevated min 420mm from container support level

- A) 1000 mm filter service space
- B) Drainage DN25 (2x)