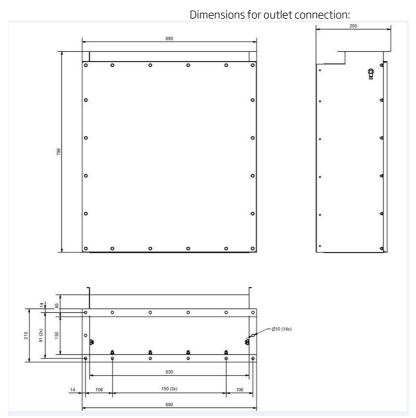

| Accessory                                                                                                                                                                                                                                                                                                                                                                                                                                                                                                                                                                                                                                                                                                                                                                                                                                                                                                                                                                                                                                                                                                                                                                                                                                                                                                                                                                                                                                                                                                                                                                                                                                                                                                                                                                                                                                                                                                                                                                                                                                                                                                                      |                                                                  | Part No    |
|--------------------------------------------------------------------------------------------------------------------------------------------------------------------------------------------------------------------------------------------------------------------------------------------------------------------------------------------------------------------------------------------------------------------------------------------------------------------------------------------------------------------------------------------------------------------------------------------------------------------------------------------------------------------------------------------------------------------------------------------------------------------------------------------------------------------------------------------------------------------------------------------------------------------------------------------------------------------------------------------------------------------------------------------------------------------------------------------------------------------------------------------------------------------------------------------------------------------------------------------------------------------------------------------------------------------------------------------------------------------------------------------------------------------------------------------------------------------------------------------------------------------------------------------------------------------------------------------------------------------------------------------------------------------------------------------------------------------------------------------------------------------------------------------------------------------------------------------------------------------------------------------------------------------------------------------------------------------------------------------------------------------------------------------------------------------------------------------------------------------------------|------------------------------------------------------------------|------------|
|                                                                                                                                                                                                                                                                                                                                                                                                                                                                                                                                                                                                                                                                                                                                                                                                                                                                                                                                                                                                                                                                                                                                                                                                                                                                                                                                                                                                                                                                                                                                                                                                                                                                                                                                                                                                                                                                                                                                                                                                                                                                                                                                | Drain pump box, 50 Hz                                            | 12400054*  |
|                                                                                                                                                                                                                                                                                                                                                                                                                                                                                                                                                                                                                                                                                                                                                                                                                                                                                                                                                                                                                                                                                                                                                                                                                                                                                                                                                                                                                                                                                                                                                                                                                                                                                                                                                                                                                                                                                                                                                                                                                                                                                                                                | Drain container with piping                                      | 12400764** |
|                                                                                                                                                                                                                                                                                                                                                                                                                                                                                                                                                                                                                                                                                                                                                                                                                                                                                                                                                                                                                                                                                                                                                                                                                                                                                                                                                                                                                                                                                                                                                                                                                                                                                                                                                                                                                                                                                                                                                                                                                                                                                                                                | FibreDrain Filter 1 OMF; 300x600x292 mm                          | 12400002   |
|                                                                                                                                                                                                                                                                                                                                                                                                                                                                                                                                                                                                                                                                                                                                                                                                                                                                                                                                                                                                                                                                                                                                                                                                                                                                                                                                                                                                                                                                                                                                                                                                                                                                                                                                                                                                                                                                                                                                                                                                                                                                                                                                | FibreDrain Filter 2 OMF; 300x600x292 mm                          | 12400003   |
|                                                                                                                                                                                                                                                                                                                                                                                                                                                                                                                                                                                                                                                                                                                                                                                                                                                                                                                                                                                                                                                                                                                                                                                                                                                                                                                                                                                                                                                                                                                                                                                                                                                                                                                                                                                                                                                                                                                                                                                                                                                                                                                                | HEPA Filter H13; 595x595x100 mm                                  | 12400004   |
|                                                                                                                                                                                                                                                                                                                                                                                                                                                                                                                                                                                                                                                                                                                                                                                                                                                                                                                                                                                                                                                                                                                                                                                                                                                                                                                                                                                                                                                                                                                                                                                                                                                                                                                                                                                                                                                                                                                                                                                                                                                                                                                                | Outlet connection OSF 500FC / OMF 1000FC                         | 12400548   |
|                                                                                                                                                                                                                                                                                                                                                                                                                                                                                                                                                                                                                                                                                                                                                                                                                                                                                                                                                                                                                                                                                                                                                                                                                                                                                                                                                                                                                                                                                                                                                                                                                                                                                                                                                                                                                                                                                                                                                                                                                                                                                                                                | Drain pump box, 50 Hz, 10 litre/min at 10m, including controller | 12401330   |
| The state of the s | Frequency inverter with 2 kPa pressure sensor. 1,5kW             | 73008913   |

<sup>\*</sup>Drain connection must be elevated min 200 mm from pump box support level \*\*Drain connection must be elevated min 420mm from container support level

Outlet connection OSF 500FC / OMF 1000FC