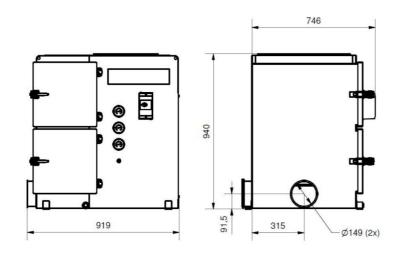

- Three filter stages
- Gauges for reading of pressure drop over each filter stage
- Compact design
- Two (2) Ø150mm inlet locations, one blanked using clamp ring connection.
- Starter and motor protection included

| Product name                | OMF 1000 FC                                                                       |
|-----------------------------|-----------------------------------------------------------------------------------|
| Standard                    | 2009/125/EC                                                                       |
| Volume (for shipping) (m³)  | 1.1                                                                               |
| Noise level (dB(A))         | 50 Hz: 66 dB(A) @1,5 m from service side 60 Hz: 69 dB(A) @1,5 m from service side |
| Protection class            | IP55                                                                              |
| Filter efficiency (%)       | 99,95                                                                             |
| Installation                | [Indoor]                                                                          |
| Material                    | Sheet metal, painted both inand outside.                                          |
| Filter cleaning method      | Self-Draining                                                                     |
| Working pressure (kPa)      | Max 2500 Pa                                                                       |
| Capacity (max airflow m3/h) | 1000                                                                              |
| Operating Temperature       | 40 deg C (inbuilt fan)                                                            |
| Power Voltage (V)           | 230/400                                                                           |
| Frequency (Hz)              | 50                                                                                |
| No of phases                | 3                                                                                 |
| Number of filter elements   | 3                                                                                 |
| Amperage (A)                | 4,2 / 2,4                                                                         |
| Colour                      | NCS-S 1005 B20G                                                                   |
| Weight (kg)                 | 150                                                                               |
| Power (kW)                  | 1,1                                                                               |
| Note                        |                                                                                   |