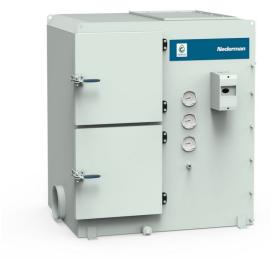

#### FibreDrain® oil mist collector for continuous operation.

Nederman OMF oil mist eliminators are designed to handle large amounts of emulsion mist during continuous operation. They are developed with focus on high efficient filtration together with low maintenance cost.

Nederman OMF 1000 FC has as standard 3 filter-stages where the first 2 stages consists of filter cassettes with Nederman's FibreDrain® technology. Nederman have a wide range of different types of filters to suit many different kind of applications. The third stage consists of a HEPA filter in filter class H13 with an efficiency of 99,95% for MPPS according to EN1822. OMF 1000 FC have an built-in chamber fan.

- Three filter stages
- Gauges for reading of pressure drop over each filter stage
- Compact design
- Two (2) Ø150mm inlet locations, one blanked using clamp ring connection.
- Starter and motor protection included