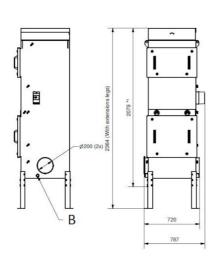

- Two (2) filter stages. An optional pre-filter is available.
- Gauges for reading of pressure drop over each filter stage
- Extension legs
- Two (2) Ø200mm inlet locations, one blanked using clamp ring connection.
- Push button start/stop with integral overload protection.

A) 1000 mm min filler service space

B) Drain stud (x2)