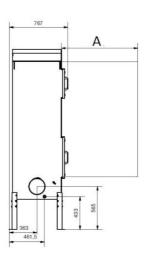

| OMF/OSF/MQL mounting system for electrical components                          | 12401341    |
| Little at the state of the stat | Frequency inverter with 2 kPa pressure sensor. 1,5kW                           | 73008913    |

<sup>\*</sup>Drain connection must be elevated min 200 mm from pump box support level \*\*Drain connection must be elevated min 420mm from container support level \*\*\*Controller available on request.







A) 1000 mm min filler service space

B) Drain stud (x2)