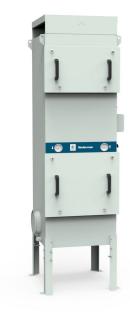

FibreDrain® oil smoke collector for continuous operation.

The Nederman OSF (Oil Smoke Filter) is designed to handle large amounts of oil smoke during continuous operation. They are engineered for high efficiency filtration coupled with lower maintenance costs.

The OSF 1000-2 HE has an internal, radial fan wheel and two-stage filtration, as standard. The first stage consists of a filter cassette with Nederman's FibreDrain® technology. The second stage is a class H13 HEPA filter with a 99.95% efficiency for MPPS, per EN1822. All tower-style OMF units are designed to accept an optional pre-filter. Nederman offers a wide selection of filters to fit a range of different applications.

- Two (2) filter stages. An optional pre-filter is available.
- Gauges for reading of pressure drop over each filter stage
- Extension legs
- Two (2) Ø200mm inlet locations, one blanked using clamp ring connection.
- Push button start/stop with integral overload protection.