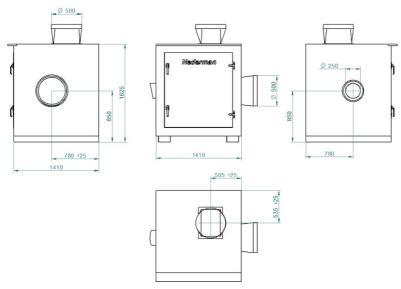

## NCF fan with sound enclosure

Dimension: Item no. 14560528: SE 50/25 400/690V

Dimension: Item no. 14560628: SE 80/20 400/690V

Dimension: Item no. 14560728: SE 120/25 400/690V

Item no. 14560828: SE 160/25 400/690V