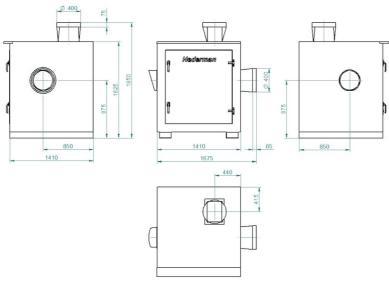

Y = Pressure drop

X = Air flow

A = Total pressure

B = Static pressure

Dimension:

Art. no. 14560128: SE 30/15 230/400V

Dimension: Item no. 14560228: SE 120/15 400/690V

Dimension:

Item no. 14560428: SE 40/25 400/690V

27-11-2023