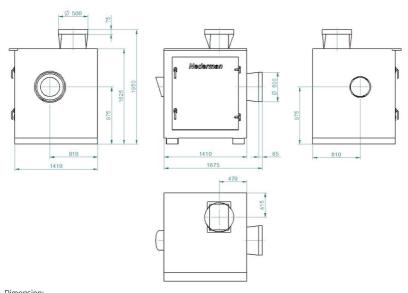

## NCF fan with sound enclosure

Dimension: Item no. 14560528: SE 50/25 400/690V

Dimension: Item no. 14560628: SE 80/20 400/690V

Dimension: Item no. 14560728: SE 120/25 400/690V

Item no. 14560828: SE 160/25 400/690V