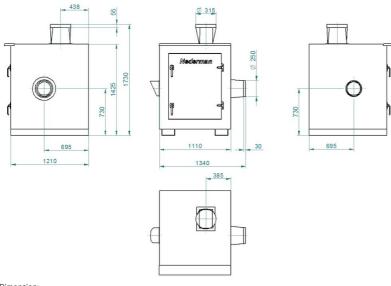

Y = Pressure drop

X = Air flow

A = Total pressure

B = Static pressure

Dimension:

Art. no. 14560128: SE 30/15 230/400V

Dimension: Item no. 14560228: SE 120/15 400/690V

Dimension:

Item no. 14560428: SE 40/25 400/690V

27-11-2023