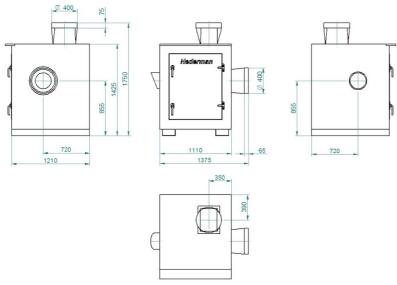

## NCF fan with sound enclosure

Dimension: Item no. 14560528: SE 50/25 400/690V

Dimension: Item no. 14560628: SE 80/20 400/690V

Dimension: Item no. 14560728: SE 120/25 400/690V

Item no. 14560828: SE 160/25 400/690V