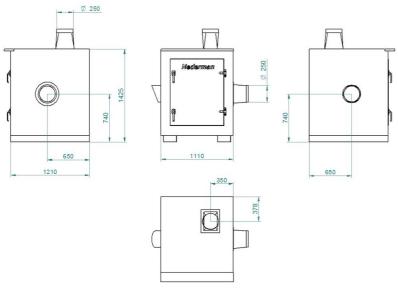

## NCF fan with sound enclosure

Dimension: Item no. 14560528: SE 50/25 400/690V

Dimension: Item no. 14560628: SE 80/20 400/690V

Dimension: Item no. 14560728: SE 120/25 400/690V

Item no. 14560828: SE 160/25 400/690V