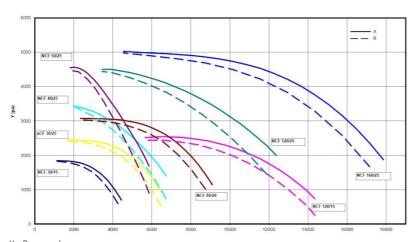

Y = Pressure drop

X = Air flow

A = Total pressure

B = Static pressure

Dimension:

Art. no. 14560128: SE 30/15 230/400V

Dimension: Item no. 14560228: SE 120/15 400/690V

Dimension: