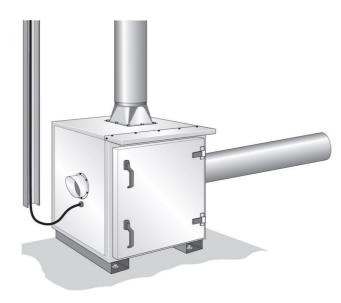

Nederman NCF Fan Sound Enclosures are complete and consist of a fan, flexible connections between fan and inside box, vibration absorbers and two cable glands for electrical connection. The fan motor is cooled separately.

All Sound Enclosures are designed for both indoor and outdooruse, and are possible to lift from underneath with a fork lift.

Hull made of galvanised sheet metal steel. Two sizes of Sound Enclosures cover all NCF fans

- Thickness of elements: 100 mm
- Insulation: 100 mm mineral fibre
- Hinged door, 900x900 mm, with two handles

| Product name              | NCF fan with sound enclosure   |  |  |
|---------------------------|--------------------------------|--|--|
| Installation              | [Indoor], [Outdoor]            |  |  |
| Material                  | Galvanized sheet metal         |  |  |
| Ambient temperature range | -30 to +40 °C (-22 F to 104 F) |  |  |
| Operating Temperature     | Max 40 °C                      |  |  |
| Frequency (Hz)            | 50                             |  |  |
| No of phases              | 3                              |  |  |