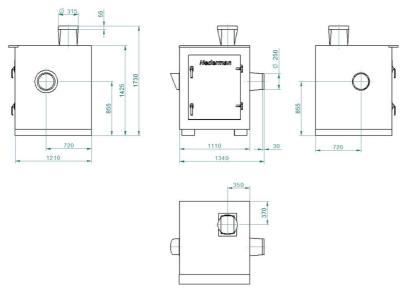

## NCF fan with sound enclosure

Dimension: Item no. 14560528: SE 50/25 400/690V

Dimension: Item no. 14560628: SE 80/20 400/690V

Dimension: Item no. 14560728: SE 120/25 400/690V

Item no. 14560828: SE 160/25 400/690V