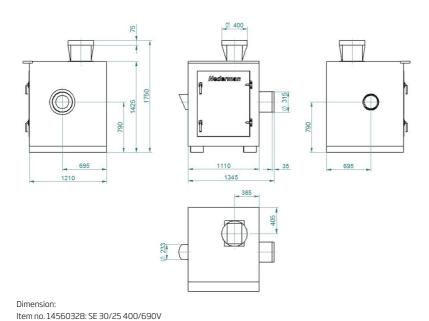

Y = Pressure drop

X = Air flow

A = Total pressure

B = Static pressure

Dimension:

Art. no. 14560128: SE 30/15 230/400V

Dimension: Item no. 14560228: SE 120/15 400/690V

Dimension:

Item no. 14560428: SE 40/25 400/690V

27-11-2023