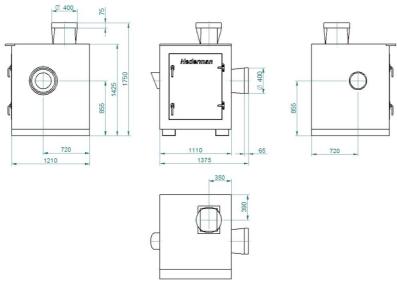

### NCF fan with sound enclosure

Dimension: Item no. 14560528: SE 50/25 400/690V

Dimension: Item no. 14560628: SE 80/20 400/690V

Dimension: Item no. 14560728: SE 120/25 400/690V

Item no. 14560828: SE 160/25 400/690V