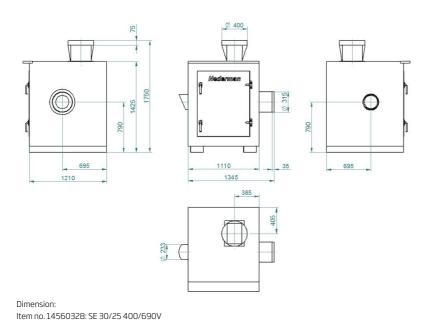

Y = Pressure drop

X = Air flow

A = Total pressure

B = Static pressure

Dimension:

Art. no. 14560128: SE 30/15 230/400V

Dimension: Item no. 14560228: SE 120/15 400/690V

Dimension: