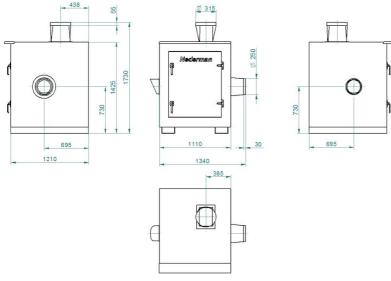

Y = Pressure drop

X = Air flow

A = Total pressure

B = Static pressure

Dimension:

Art. no. 14560128: SE 30/15 230/400V

Dimension: Item no. 14560228: SE 120/15 400/690V

Dimension:

Item no. 14560428: SE 40/25 400/690V

27-11-2023