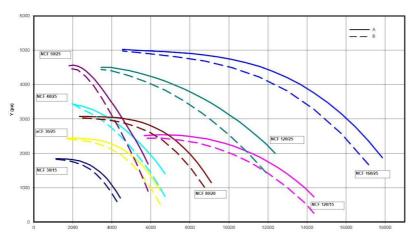

Y = Pressure drop

X = Air flow

A = Total pressure

B = Static pressure

Dimension:

Art. no. 14560128: SE 30/15 230/400V

Dimension: Item no. 14560228: SE 120/15 400/690V

Dimension: