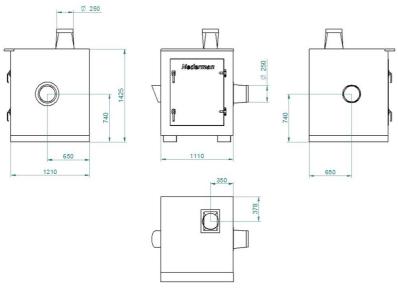

### NCF fan with sound enclosure

Dimension: Item no. 14560528: SE 50/25 400/690V

Dimension: Item no. 14560628: SE 80/20 400/690V

Dimension: Item no. 14560728: SE 120/25 400/690V

Item no. 14560828: SE 160/25 400/690V