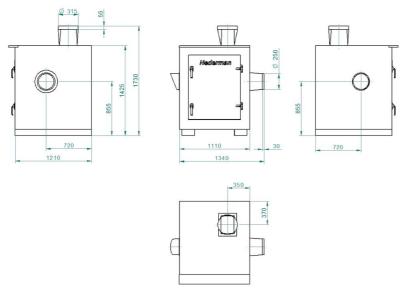

| 2,2        | 14560128 |
| 12    | 400/690           | 7,8 / 4,5    | 325         | 4          | 14560328 |
| 12    | 400/690           | 10,3/6,0     | 366         | 5,5        | 14560428 |
| 12    | 400/690           | 10,3/6,0     | 361         | 5,5        | 14560528 |
| P     | 400/690           | 13,8 / 8,0   | 390         | 7,5        | 14560628 |
| IR    | 400/690           | 13,8 / 8,0   | 390         | 7,5        | 14560228 |
| IR    | 400/690           | 26,5/15,3    | 588         | 15         | 14560728 |
| IR    | 400/690           | 32,5 / 18,8  | 628         | 18,5       | 14560828 |





Y = Pressure drop

X = Air flow

A = Total pressure

B = Static pressure



Dimension:

Art. no. 14560128: SE 30/15 230/400V





Dimension: Item no. 14560228: SE 120/15 400/690V







Dimension:

Item no. 14560428: SE 40/25 400/690V



27-11-2023

### NCF fan with sound enclosure



Dimension: Item no. 14560528: SE 50/25 400/690V





Dimension: Item no. 14560628: SE 80/20 400/690V





Dimension: Item no. 14560728: SE 120/25 400/690V



Item no. 14560828: SE 160/25 400/690V