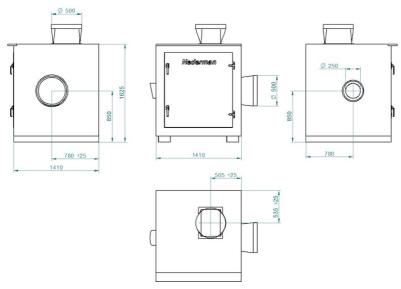

### NCF fan with sound enclosure

Dimension: Item no. 14560528: SE 50/25 400/690V

Dimension: Item no. 14560628: SE 80/20 400/690V

Dimension: Item no. 14560728: SE 120/25 400/690V

Item no. 14560828: SE 160/25 400/690V