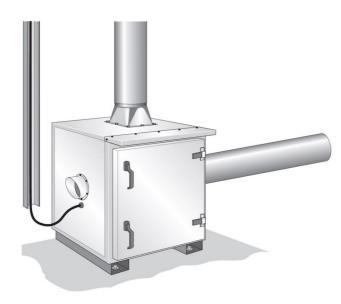

Nederman NCF Fan Sound Enclosures are complete and consist of a fan, flexible connections between fan and inside box, vibration absorbers and two cable glands for electrical connection. The fan motor is cooled separately.

All Sound Enclosures are designed for both indoor and outdooruse, and are possible to lift from underneath with a fork lift.

Hull made of galvanised sheet metal steel. Two sizes of Sound Enclosures cover all NCF fans.

- Thickness of elements: 100 mm
- Insulation: 100 mm mineral fibre
- Hinged door, 900x900 mm, with two handles

| Product name              | NCF fan with sound enclosure   |  |  |
|---------------------------|--------------------------------|--|--|
| Installation              | Indoor, Outdoor                |  |  |
| Material                  | Galvanized sheet metal         |  |  |
| Ambient temperature range | -30 to +40 °C (-22 F to 104 F) |  |  |
| Operating Temperature     | Max 40 °C                      |  |  |
| Frequency (Hz)            | 50                             |  |  |
| No of phases              | 3                              |  |  |