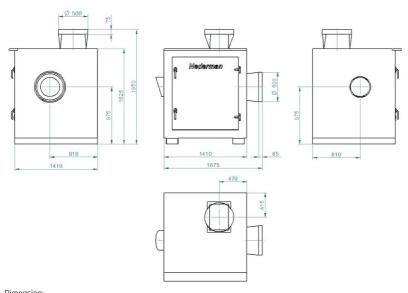

Y = Pressure drop

X = Air flow

A = Total pressure

B = Static pressure

Dimension:

Art. no. 14560128: SE 30/15 230/400V

Dimension: Item no. 14560228: SE 120/15 400/690V

Dimension:

### NCF fan with sound enclosure

Dimension: Item no. 14560528: SE 50/25 400/690V

Dimension: Item no. 14560628: SE 80/20 400/690V

Dimension: Item no. 14560728: SE 120/25 400/690V

Item no. 14560828: SE 160/25 400/690V