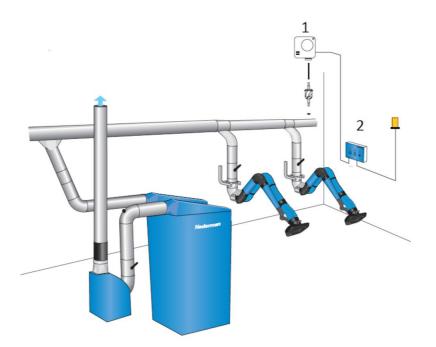

## Airflow Alarm EX

Airflow alarm and pressure switch mounted

1) Pressure switch

2) Airflow Alarm