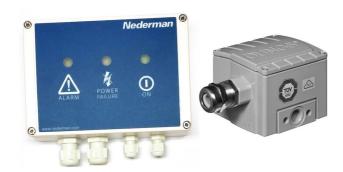

## For monitoring of the set airflow in a duct

The Airflow Alarm monitors pressure conditions in a duct. A pressure switch connected to the control box provides the signal input.

The Airflow Alarm is connected to the fan starter and automatically starts with the fan. An Alarm is trigged (Red LED light and relay terminal) when the air pressure in the duct is outside preset limits. The LED-lights are powerful enough to have good visibility at a distance. 2 independent terminals for power supply.

The pressure switch can be installed installation in ATEX zone 2 / 22, the control box shall not be installed in an ATEX zone.

The Airflow Alarm consist of control box, pressure switch, hose, inline filter, cable gland and battery.

| Product name              | Airflow Alarm EX                                                                                                                                                                                      |  |
|---------------------------|-------------------------------------------------------------------------------------------------------------------------------------------------------------------------------------------------------|--|
| Protection class          | IP54 for control box, IP65<br>pressure switch                                                                                                                                                         |  |
| Installation              | Indoor                                                                                                                                                                                                |  |
| Ambient temperature range | 0 - 50 C (32 F to 122 F)                                                                                                                                                                              |  |
| Further technical data    | Power supply: 85-230V AC, 50-<br>60Hz<br>Fuse: Max 13A<br>Pressure switch: External<br>contact < 100 Ohm<br>12 VDC out alarm: +12 VDC max                                                             |  |
|                           | Pressure switch installation in<br>ATEX zone 2 / 22                                                                                                                                                   |  |
| Dimensions                | 320 x 185 x 80 mm                                                                                                                                                                                     |  |
| Weight (lbs)              | 3,3 + 1,5                                                                                                                                                                                             |  |
| Note                      | Temperature range - 15 < Ta <<br>+70 Deg. C., Input separated by<br>double isolation, Aluminum die<br>castinn casing, ATEX marking -<br>II3G Ex nC IIB T6 Gc (Gas) II3D Ex<br>tc IIIB T75°C Dc (Dust) |  |