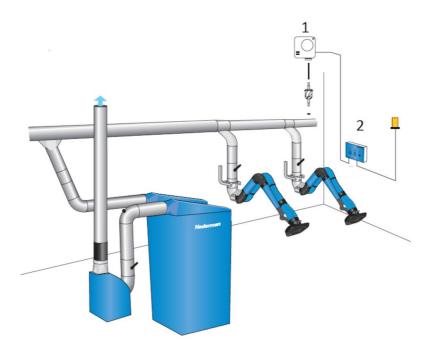

### Airflow Alarm EX

Airflow alarm and pressure switch mounted

1) Pressure switch

2) Airflow Alarm