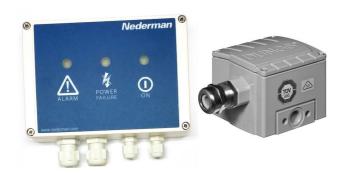

#### Airflow Alarm is a product for continuous air flow system monitoring

The Airflow Alarm is connected to the fan starter, assuring that it automatically starts with the fan. It then monitors the pressure conditions in the duct during the operation.

When the air pressure is outside the preset limits, an alarm is triggered and an amber LED light is activated. The lights are powerful enough to have good visibility at a distance.

The Airflow Alarm consist of control box, pressure switch, hose, inline filter, cable gland and 9V battery. The pressure switch can be installed in ATEX zone 2/22. The control box shall not be installed in an ATEX zone.

| Product name              | Airflow Alarm EX                                                                                                                                                                                       |  |  |
|---------------------------|--------------------------------------------------------------------------------------------------------------------------------------------------------------------------------------------------------|--|--|
| Protection class          | IP54 for control box, IP65<br>pressure switch                                                                                                                                                          |  |  |
| Installation              | Indoor                                                                                                                                                                                                 |  |  |
| Ambient temperature range | 0 - 50 C (32 F to 122 F)                                                                                                                                                                               |  |  |
| Further technical data    | Power supply: 85-230V AC, 50-<br>60Hz                                                                                                                                                                  |  |  |
|                           | Fuse: Max 13A                                                                                                                                                                                          |  |  |
|                           | Pressure switch: External<br>contact < 100 Ohm                                                                                                                                                         |  |  |
|                           | 12 VDC out alarm: +12 VDC max<br>200 mA                                                                                                                                                                |  |  |
|                           | Pressure switch installation in ATEX zone 2 / 22                                                                                                                                                       |  |  |
| Dimensions                | 320 x 185 x 80 mm                                                                                                                                                                                      |  |  |
| Weight (kg)               | 1,5 + 0,7                                                                                                                                                                                              |  |  |
| Note                      | Temperature range - 15 < Ta <<br>+70 Deg. C., Input separated by<br>double isolation, Aluminium die<br>casting casing, ATEX marking -<br>II3G Ex nC IIB T6 Gc (Gas) II3D Ex<br>tc IIIB T75°C Dc (Dust) |  |  |