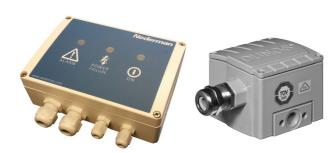

## For monitoring of the set airflow in a duct

The Airflow Alarm monitors pressure conditions in a duct. A pressure switch connected to the control box provides the signal input.

The Airflow Alarm is connected to the fan starter and automatically starts with the fan. An Alarm is trigged (Red LED light and relay terminal) when the air pressure in the duct is outside preset limits. The LED-lights are powerful enough to have good visibility at a distance. 2 independent terminals for power supply.

The pressure switch can be installed installation in ATEX zone 2 / 22, the control box shall not be installed in an ATEX zone.

The Airflow Alarm consist of control box, pressure switch, hose, inline filter, cable gland and battery.

| Product name              | Airflow Alarm EX                                                                                                                                                     |  |
|---------------------------|----------------------------------------------------------------------------------------------------------------------------------------------------------------------|--|
| Protection class          | IP54 for control box, IP65 pressure switch                                                                                                                           |  |
| Installation              | ในอาคาร                                                                                                                                                              |  |
| Ambient temperature range | 0 - 50 C (32 F to 122 F)                                                                                                                                             |  |
| Further technical data    | Power supply: 85-230V AC, 50-60Hz  Fuse: Max 13A  Pressure switch: External contact < 100 Ohm  12 VDC out alarm: +12 VDC max 200 mA  Pressure switch installation in |  |
|                           | ATEX zone 2 / 22                                                                                                                                                     |  |
| Dimensions                | 320 x 185 x 80 mm                                                                                                                                                    |  |
| Weight (kg)               | 1,5 + 0,7                                                                                                                                                            |  |