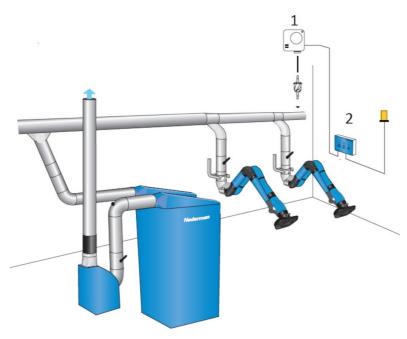

## Airflow Alarm EX

Airflow alarm and pressure switch mounted

- 1) Pressure switch
- 2) Airflow Alarm