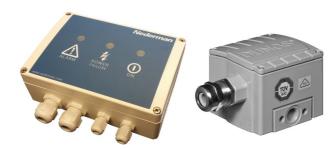

## For monitoring of the set airflow in a duct

The Airflow Alarm monitors pressure conditions in a duct. A pressure switch connected to the control box provides the signal input.

The Airflow Alarm is connected to the fan starter and automatically starts with the fan. An Alarm is trigged (Red LED light and relay terminal) when the air pressure in the duct is outside preset limits. The LED-lights are powerful enough to have good visibility at a distance. 2 independent terminals for power supply.

The pressure switch can be installed installation in ATEX zone 2 / 22, the control box shall not be installed in an ATEX zone.

The Airflow Alarm consist of control box, pressure switch, hose, inline filter, cable gland and battery.

| Product name              | Airflow Alarm EX                                                                                                                                                     |  |
|---------------------------|----------------------------------------------------------------------------------------------------------------------------------------------------------------------|--|
| Protection class          | IP54 for control box, IP65 pressure switch                                                                                                                           |  |
| Installation              | ในอาคาร                                                                                                                                                              |  |
| Ambient temperature range | 0 - 50 C (32 F to 122 F)                                                                                                                                             |  |
| Further technical data    | Power supply: 85-230V AC, 50-60Hz  Fuse: Max 13A  Pressure switch: External contact < 100 Ohm  12 VDC out alarm: +12 VDC max 200 mA  Pressure switch installation in |  |
|                           | ATEX zone 2 / 22                                                                                                                                                     |  |
| Dimensions                | 320 x 185 x 80 mm                                                                                                                                                    |  |
| Weight (kg)               | 1,5 + 0,7                                                                                                                                                            |  |