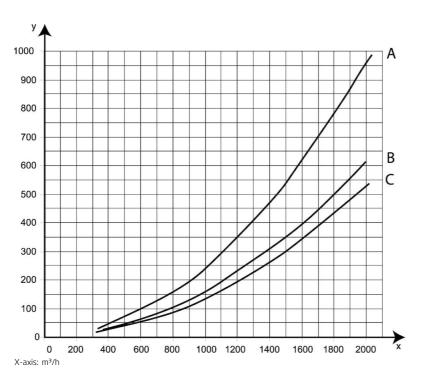

<sup>\*</sup>PVC hose and galvanised steel pipe \*\*NR-CP hose and galvanised steel pipe

Y-axis: Static Pa

A: Extension arm bent 40° (to its limit).

B: Extension arm bent 90°.

C Extension arm is straight.