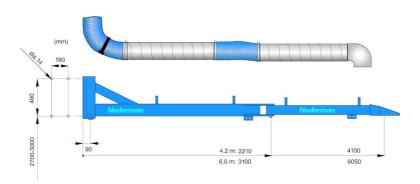

| [image]                                 | Description        | Arm length (ft) | Weight (lbs) | [model]    |
|-----------------------------------------|--------------------|-----------------|--------------|------------|
| 1 - 1 - 1 - 1 - 1 - 1 - 1 - 1 - 1 - 1 - | Extension arm 4,2m | 13 ft 9 in      | 161          | 10506635*  |
| Á.                                      | Extension arm 6m   | 19 ft 8in       | 205          | 10507735** |

<sup>\*</sup>Maximum load on outer arm, 100 kg \*\*Maximum load on outer arm, 60 kg. Max length of extraction arms 4 m for original and 3 m for NEX MD/HD

|             | [accessory]                         | [partno]   |
|-------------|-------------------------------------|------------|
|             | Duct kit fume, ext arm 6m, Ø200mm   | 10374360*  |
| mun munu    | Duct kit exhaust, ext arm 6m,Ø200mm | 10374374** |
| 2 min minuo | Duct kit exh., ext arm 4,2m, Ø200mm | 10374375** |
|             | Duct kit fume, ext arm 4,2m, Ø200mm | 10374376*  |
|             | Arm bracket exhaust reel            | 20374358   |
|             | Extension cable for worklight       | 10345292   |