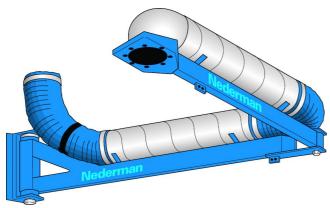

#### The Extension arm is designed to be used when extra reach is needed

The Nederman extension arm for extraction arms is designed to be used when extra reach is needed. The extension or is manufactured from robust steel profiles. The extension can be connected direct to a single fan or to a ducted system.

The extension arm is suspended by a pivoting wall bracket close to the wall and a joint on the middle of the product, which makes it flexible in all directions. The product is equipped with a universal bracket at the end which fits all Nederman extraction arms, exhaust reels or single exhaust extractors. The arm is equipped with a diameter 200mm (7.78") hose, for high airflows. Duct kits are ordered separately from the list of accessories.

It is possible to support other products to the extension arm such as welding machines, hose and cable reels ,etc. All arm parts are treated with Nederman blue colour, except for the metal ducts which are galvanized.