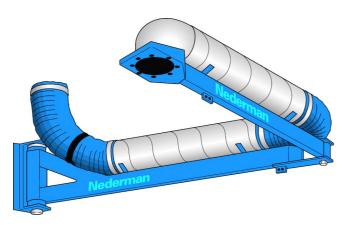

#### The Extension arm is designed to be used when extra reach is needed

The Nederman extension arm for extraction arms is designed to be used when extra reach is needed. The extension or is manufactured from robust steel profiles. The extension can be connected direct to a single fan or to a ducted system.

The extension arm is suspended by a pivoting wall bracket close to the wall and a joint on the middle of the product, which makes it flexible in all directions. The product is equipped with a universal bracket at the end which fits all Nederman extraction arms, exhaust reels or single exhaust extractors. The arm is equipped with a diameter 200mm (7,78") hose, for high airflows. Duct kits are orderered separatley from the list of accessories.

It is possible to support other products to the extension arm such as welding machines, hose and cable reels ,etc. All arm parts are treated with Nederman blue colour, except for the metal ducts which are galvanized.