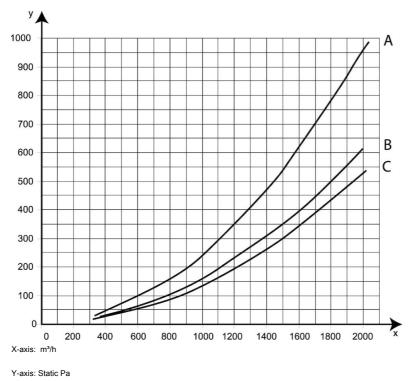

\*PVC hose and galvanised steel pipe \*\*NR-CP hose and galvanised steel pipe \*\*\*NFC2 hose and galvanised steel pipe

A: Extension arm bent 40° (to its limit).

B: Extension arm bent 90°.

C Extension arm is straight.