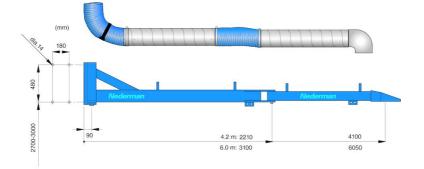

| [image] | Description        | Arm length (m) | Weight (kg) | [model]    |
|---------|--------------------|----------------|-------------|------------|
|         | Extension arm 4,2m | 4,2            | 73          | 10506635*  |
|         | Extension arm 6m   | 6              | 93          | 10507735** |