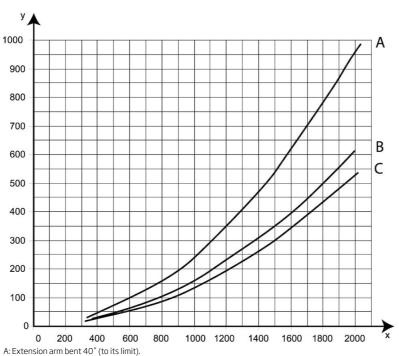

<sup>\*</sup>PVC hose and galvanised steel pipe \*\*NR-CP hose and galvanised steel pipe

A LACE ISION GITTI DETIC TO (10 IES IIII

B: Extension arm bent 90°.

C Extension arm is straight.

| Original extraction arms          | Maximum 4 m |
|-----------------------------------|-------------|
| NEX MD extraction arms            | Maximum 3 m |
| NEX HD extraction arms            | Maximum 3 m |
| Single and Twin exhaust equipment | All models  |
| Exhaust Hose reels                | All models  |