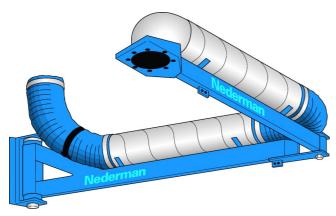

#### The Extension arm is designed to be used when extra reach is needed

The Nederman extension arm for extraction arms is designed to be used when extra reach is needed. The extension or is manufactured from robust steel profiles. The extension can be connected direct to a single fan or to a ducted system.

The extension arm is suspended by a pivoting wall bracket close to the wall and a joint on the middle of the product, which makes it flexible in all directions. The product is equipped with a universal bracket at the end which fits all Nederman extraction arms, exhaust reels or single exhaust extractors. The arm is equipped with a diameter 200mm (7.78") hose, for high airflows. Duct kits are ordered separately from the list of accessories.

It is possible to support other products to the extension arm such as welding machines, hose and cable reels ,etc. All arm parts are treated with Nederman blue colour, except for the metal ducts which are galvanized.