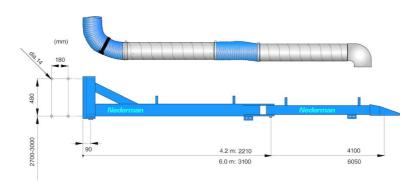

| Image                                   | Description        | Arm length (ft) | Weight (lbs) | Model      |
|-----------------------------------------|--------------------|-----------------|--------------|------------|
| 1 - 1 - 1 - 1 - 1 - 1 - 1 - 1 - 1 - 1 - | Extension arm 4,2m | 13 ft 9 in      | 161          | 10506635*  |
| Á.                                      | Extension arm 6m   | 19 ft 8in       | 205          | 10507735** |

<sup>\*</sup>Maximum load on outer arm, 100 kg \*\*Maximum load on outer arm, 60 kg. Max length of extraction arms 4 m for original and 3 m for NEX MD/HD

|             | Accessory                           | Part No    |
|-------------|-------------------------------------|------------|
|             | Duct kit fume, ext arm 6m, Ø200mm   | 10374360*  |
| Sminn minns | Duct kit exhaust, ext arm 6m,Ø200mm | 10374374** |
| Sminn minne | Duct kit exh., ext arm 4,2m, Ø200mm | 10374375** |
|             | Duct kit fume, ext arm 4,2m, Ø200mm | 10374376*  |
|             | Arm bracket exhaust reel            | 20374358   |
|             | Extension cable for worklight       | 10345292   |