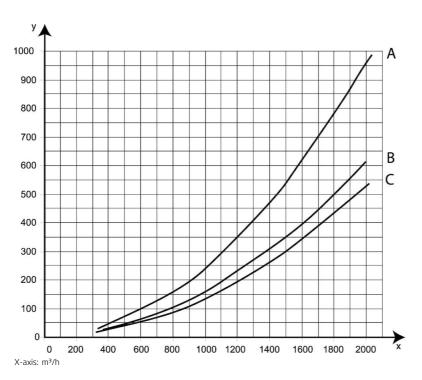

<sup>\*</sup>PVC hose and galvanised steel pipe \*\*NR-CP hose and galvanised steel pipe \*\*\*NFC2 hose and galvanised steel pipe

Y-axis: Static Pa

A: Extension arm bent 40° (to its limit).

B: Extension arm bent 90°.

C Extension arm is straight.

| Original extraction arms          | Maximum 4 m |  |
|-----------------------------------|-------------|--|
| NEX MD extraction arms            | Maximum 3 m |  |
| NEX HD extraction arms            | Maximum 3 m |  |
| Single and Twin exhaust equipment | All models  |  |
| Exhaust Hose reels                | All models  |  |