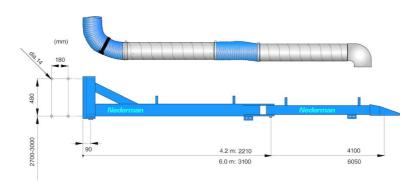

The extension arm is suspended by a pivoting wall bracket close to the wall and a joint on the middle of the product, which makes it flexible in all directions. The product is equipped with a universal bracket at the end which fits all Nederman extraction arms, exhaust reels or single exhaust extractors. The arm is equipped with a diameter 200mm (7,78") hose, for high airflows. Duct kits are orderered separatley from the list of accessories.

| Image                  | Description        | Arm length (m) | Weight (kg) | Model      |
|------------------------|--------------------|----------------|-------------|------------|
| Ž <del>i de la c</del> | Extension arm 4,2m | 4,2            | 73          | 10506635*  |
| Ž <del>i</del>         | Extension arm 6m   | 6              | 93          | 10507735** |