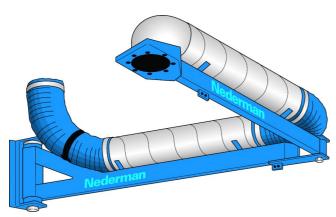

#### The Extension arm is designed to be used when extra reach is needed

The Nederman extension arm for extraction arms is designed to be used when extra reach is needed. The extension or is manufactured from robust steel profiles. The extension can be connected direct to a single fan or to a ducted system.

The extension arm is suspended by a pivoting wall bracket close to the wall and a joint on the middle of the product, which makes it flexible in all directions. The product is equipped with a universal bracket at the end which fits all Nederman extraction arms, exhaust reels or single exhaust extractors. The arm is equipped with a diameter 200mm (7,78") hose, for high airflows. Duct kits are orderered separatley from the list of accessories.

It is possible to support other products to the extension arm such as welding machines, hose and cable reels ,etc. All arm parts are treated with Nederman blue colour, except for the metal ducts which are galvanized.