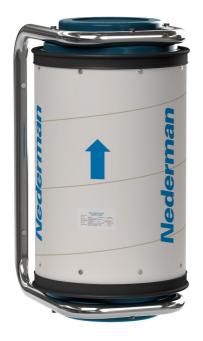

### Ideal for your capture at source extraction system

The Modular Filter System simply solves the need of cleaning the air from particles, smoke, dust, gases and smells. The modular construction means that the system is suitable for both small workspaces and larger manufacturing works. By supplementing with Nederman fans, extraction arms and control boxes, you can build up a solution for every workplace.

| Product name                  | MFS, Modular Filter System                                    |
|-------------------------------|---------------------------------------------------------------|
| Filter efficiency (%)         | 99,995                                                        |
| Installation                  | [Indoor]                                                      |
| Suitable for combustible dust | False                                                         |
| Application                   | [fumes], [dust]                                               |
| Airflow (m³/h)                | 500 - 1000                                                    |
| Filter Area (m²)              | Standard = 18<br>HEPA = 13<br>Compact = 5                     |
| Filter type                   | [cartridge]                                                   |
| Number of filter elements     | 1                                                             |
| Colour                        |                                                               |
| Note                          | The flow of air should not exceed 500 m3/h per filter unit.   |
|                               | The lower the flow of air, the better the filtration ability/ |
|                               | absorption.                                                   |

Fumes

| Image | Description                                        | Filter material                                                           | Weight (kg) | Model     |
|-------|----------------------------------------------------|---------------------------------------------------------------------------|-------------|-----------|
|       | MFS filter with cartridge, console and connections | 18m2 filterarea, Cellulose paper<br>(Category M)                          | 8,8         | 12600144  |
|       | MFS filter with cartridge, console and connections | Micro fibre glass / Activeated carbon                                     | 27          | 12600344  |
|       | MFS filter with cartridge, console and connections | Activated carbon (15 kg)                                                  | 21          | 12600544* |
|       | MFS with Micro/HEPA filter H14                     | Micro fibre glass (HEPA H14<br>according to EN 1822)<br>Filter area 13 m2 | 20,2        | 12612944  |
|       | MFS HEPA filter H14 Compact                        | Micro fibre glass (HEPA H14 acc. to<br>EN 1822).<br>Filter area 5 m2      | 18          | 12613144  |