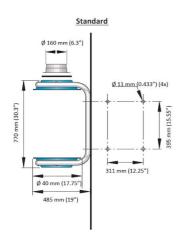

| Product name                  | MFS, Modular Filter System                                    |
|-------------------------------|---------------------------------------------------------------|
| Filter efficiency (%)         | 99,995                                                        |
| Installation                  | [Indoor]                                                      |
| Suitable for combustible dust | False                                                         |
| Application                   | [fumes], [dust]                                               |
| Airflow (m³/h)                | 500 - 1000                                                    |
| Filter Area (m²)              | Standard = 18<br>HEPA = 13<br>Compact = 5                     |
| Filter type                   | [cartridge]                                                   |
| Number of filter elements     | 1                                                             |
| Colour                        |                                                               |
| Note                          | The flow of air should not exceed 500 m3/h per filter unit.   |
|                               | The lower the flow of air, the better the filtration ability/ |
|                               | absorption.                                                   |

Fumes

| Image | Description                                        | Filter material                                                           | Weight (kg) | Model     |
|-------|----------------------------------------------------|---------------------------------------------------------------------------|-------------|-----------|
|       | MFS filter with cartridge, console and connections | 18m2 filterarea, Cellulose paper<br>(Category M)                          | 8,8         | 12600144  |
|       | MFS filter with cartridge, console and connections | Micro fibre glass / Activeated carbon                                     | 27          | 12600344  |
|       | MFS filter with cartridge, console and connections | Activated carbon (15 kg)                                                  | 21          | 12600544* |
|       | MFS with Micro/HEPA filter H14                     | Micro fibre glass (HEPA H14<br>according to EN 1822)<br>Filter area 13 m2 | 20,2        | 12612944  |
|       | MFS HEPA filter H14 Compact                        | Micro fibre glass (HEPA H14 acc. to<br>EN 1822).<br>Filter area 5 m2      | 18          | 12613144  |