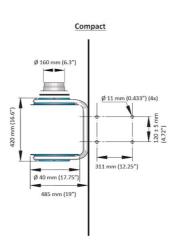

| Product name                  | MFS, Modular Filter System                                    |
|-------------------------------|---------------------------------------------------------------|
| Filter efficiency (%)         | 99,995                                                        |
| Installation                  | [Indoor]                                                      |
| Suitable for combustible dust | False                                                         |
| Application                   | [fumes], [dust]                                               |
| Airflow (m³/h)                | 500 - 1000                                                    |
| Filter Area (m²)              | Standard = 18<br>HEPA = 13<br>Compact = 5                     |
| Filter type                   | [cartridge]                                                   |
| Number of filter elements     | 1                                                             |
| Colour                        |                                                               |
| Note                          | The flow of air should not exceed 500 m3/h per filter unit.   |
|                               | The lower the flow of air, the better the filtration ability/ |
|                               | absorption.                                                   |

Fumes

| Image | Description                                        | Filter material                                                           | Weight (kg) | Model     |
|-------|----------------------------------------------------|---------------------------------------------------------------------------|-------------|-----------|
|       | MFS filter with cartridge, console and connections | 18m2 filterarea, Cellulose paper<br>(Category M)                          | 8,8         | 12600144  |
|       | MFS filter with cartridge, console and connections | Micro fibre glass / Activeated carbon                                     | 27          | 12600344  |
|       | MFS filter with cartridge, console and connections | Activated carbon (15 kg)                                                  | 21          | 12600544* |
|       | MFS with Micro/HEPA filter H14                     | Micro fibre glass (HEPA H14<br>according to EN 1822)<br>Filter area 13 m2 | 20,2        | 12612944  |
|       | MFS HEPA filter H14 Compact                        | Micro fibre glass (HEPA H14 acc. to<br>EN 1822).<br>Filter area 5 m2      | 18          | 12613144  |