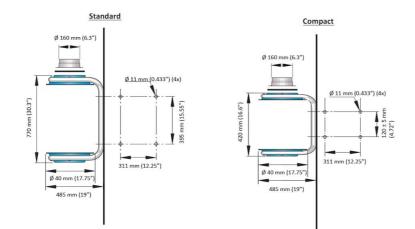

### MFS, Modular Filter System

| [image] | Description                                           | Filter material                                  | Weight (kg) | [model]   |
|---------|-------------------------------------------------------|--------------------------------------------------|-------------|-----------|
|         | MFS filter with cartridge, console<br>and connections | 18m2 filterarea, Cellulose paper<br>(Category M) | 8,8         | 12600144  |
|         | MFS filter with cartridge, console<br>and connections | Micro fibre glass (H13) / Activeated carbon      | 27          | 12600344  |
|         | MFS filter with cartridge, console<br>and connections | Activated carbon (15 kg)                         | 21          | 12600544* |