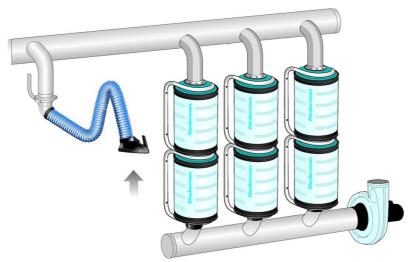

carbon      | 27          | 12600344  |
|         | MFS filter with cartridge, console<br>and connections | Activated carbon (15 kg)                         | 21          | 12600544* |

\*The flow of air should not exceed 500 m3/h per filter unit.

The lower the flow of air, the better the filtration ability/absorption.



## MFS, Modular Filter System

|  | [partno]                                        |          |
|--|-------------------------------------------------|----------|
|  | Particle filter MFS (replacement)               | 12600711 |
|  | MFS Particle HEPA / Carbon filter (replacement) | 12600911 |
|  | Replacement filter for MFS Carbon filter        | 12603461 |
|  | MFS Wall bracket compl.                         | 12600644 |

## Nederman

## MFS, Modular Filter System





Installation example

# Nederman

## MFS, Modular Filter System