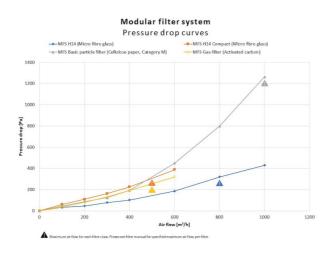

| Product name                  | MFS, Modular Filter System                                                                                                                       |  |  |
|-------------------------------|--------------------------------------------------------------------------------------------------------------------------------------------------|--|--|
| Filter efficiency (%)         | 99,995                                                                                                                                           |  |  |
| Installation                  | [Indoor]                                                                                                                                         |  |  |
| Suitable for combustible dust | False                                                                                                                                            |  |  |
| Application                   | [fumes], [dust]                                                                                                                                  |  |  |
| Airflow (m³/h)                | 500 - 1000                                                                                                                                       |  |  |
| Filter Area (m²)              | Standard = 18<br>HEPA = 13<br>Compact = 5                                                                                                        |  |  |
| Arm length (m)                |                                                                                                                                                  |  |  |
| Filter type                   | [cartridge]                                                                                                                                      |  |  |
| Number of filter elements     | 1                                                                                                                                                |  |  |
| Max airflow (m³/h)            | 1000                                                                                                                                             |  |  |
| Note                          | The flow of air should not exceed<br>500 m3/h per filter unit.<br>The lower the flow of air, the<br>better the filtration<br>ability/absorption. |  |  |