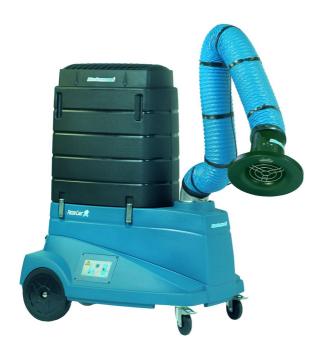

#### Easy to use mobile filter unit for light to medium welding applications

FilterCart W3 mobile filter unit for extraction in light production applications is "state of the art" with all possible features. Includes a warning signal when the filter is full. The W3 model fulfills the legislations W3 from BGIA. The specially designed metal hood with integrated spotlight creates maximum air velocity at the welding spot.

- · Easy to manouver.
- LED spotlight included for better light conditions
- Longlasting disposable filter with large filter surface
- HEPA 13 filter optional available
- If a larger working range is needed, the 3 m (10 ft.) long arm is recommended.