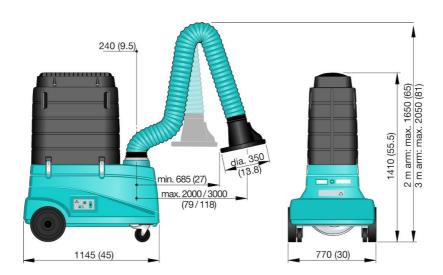

- · Easy to manouver.
- LED spotlight included for better light conditions
- Longlasting disposable filter with large filter surface
- HEPA 13 filter optional available
- If a larger working range is needed, the 3 m (10 ft.) long arm is recommended.

| 5                             | F.W. 0. 1140                                                                                                          |
|-------------------------------|-----------------------------------------------------------------------------------------------------------------------|
| Product name                  | FilterCart W3                                                                                                         |
| Noise level (dB(A))           | 73                                                                                                                    |
| Protection class              | IP42                                                                                                                  |
| Filter efficiency (%)         | 99                                                                                                                    |
| Installation                  | [Indoor]                                                                                                              |
| Material                      | Housing in roto moulded plastic.<br>Extraction arm in PVC hose and<br>aluminium frame. Fan in steel<br>and aluminium. |
| Suitable for combustible dust | False                                                                                                                 |
| Material recycling (% weight) | 99                                                                                                                    |
| Extraction arm diameter (mm)  | 160                                                                                                                   |
| Airflow (m³/h)                | 1050                                                                                                                  |
| Filter Area (m²)              | 35                                                                                                                    |
| Power Voltage (V)             | 230                                                                                                                   |
| Frequency (Hz)                | 50                                                                                                                    |
| No of phases                  | 1                                                                                                                     |
| Filter type                   | [cartridge]                                                                                                           |
| Number of filter elements     | 1                                                                                                                     |
| Filter material               | Nanofiber                                                                                                             |
| Electric plug                 | [euro]                                                                                                                |
| Weight (kg)                   | 73                                                                                                                    |
| Filter cleaning method        | [OneWayFilter]                                                                                                        |
| Power (kW)                    | 0,75                                                                                                                  |
| Note                          | Filter class: F9 (EN779), MERV<br>14 (ASHRAE 52.2)                                                                    |
| Filter Area (m²)              | 30                                                                                                                    |