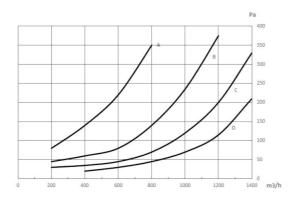

<sup>\*</sup>Hose kits for "Under-floor" system includes safety belt and safety hook.

Top diagram

Pressure drop in 2,5m/8,2" hose and elbow - Onfloor systems

A: 4" / 100mm

B: 5" / 125mm

C: 6" / 150mm

D: 8" / 200mm