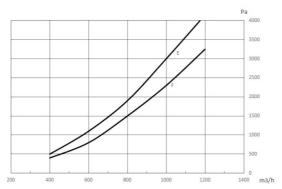

Bottom diagram

Pressure drop in 3m 150mm Under-floor pipe + 2,5m hose kit - Under floor systems

E: 75mm / 3"

F: 100mm / 4"