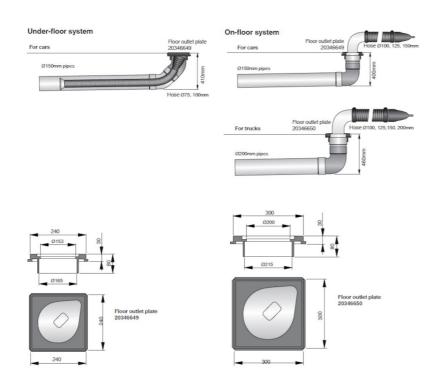

On floor

Under floor

In the "In-Ground" system the hose is pulled up from underground when used and pushed back under ground after the work is done. Inground systems are especially suitable for new vehicle repair shops that is still on the planning stage, so there is a possibility to design the in ground pipe work. There are two types of inground systems - "On- floor" system and "Under- floor" systems.

#### On-floor" system

In the "On- floor" system a lid in the floor is opened and a hose-kit is attached to the extraction outlet when used. After the work is done, the hose is removed to its storing place and the lid is put back in closed position. Any standard Nederman nozzle and hose can be selected up to Ø200 mm.

"Under-floor" systems

In the "Under floor" system the hose is pulled up from under ground when used and pushed back under ground after the work is done. A limited range of hoses and nozzles available.

NB! An "under floor" system must be sized for additional Fan capacity since the hose and underfloor pipe doesn't seal completley.

- Out of sight when not used
- Up to Ø100 (4") hose for passenger cars /LCV
- Full range of hoses and nozzles for on Floor systems

| Product name | In Ground Exhaust Extraction<br>System                                   |
|--------------|--------------------------------------------------------------------------|
| Note         | Hose kits for "Under-floor" system includes safety belt and safety hook. |

| [image]                                                                                                                                                                                                                                                                                                                                                                                                                                                                                                                                                                                                                                                                                                                                                                                                                                                                                                                                                                                                                                                                                                                                                                                                                                                                                                                                                                                                                                                                                                                                                                                                                                                                                                                                                                                                                                                                                                                                                                                                                                                                                                                        | Description                                          | Hose connection Diameter (in) | [model]   |
|--------------------------------------------------------------------------------------------------------------------------------------------------------------------------------------------------------------------------------------------------------------------------------------------------------------------------------------------------------------------------------------------------------------------------------------------------------------------------------------------------------------------------------------------------------------------------------------------------------------------------------------------------------------------------------------------------------------------------------------------------------------------------------------------------------------------------------------------------------------------------------------------------------------------------------------------------------------------------------------------------------------------------------------------------------------------------------------------------------------------------------------------------------------------------------------------------------------------------------------------------------------------------------------------------------------------------------------------------------------------------------------------------------------------------------------------------------------------------------------------------------------------------------------------------------------------------------------------------------------------------------------------------------------------------------------------------------------------------------------------------------------------------------------------------------------------------------------------------------------------------------------------------------------------------------------------------------------------------------------------------------------------------------------------------------------------------------------------------------------------------------|------------------------------------------------------|-------------------------------|-----------|
|                                                                                                                                                                                                                                                                                                                                                                                                                                                                                                                                                                                                                                                                                                                                                                                                                                                                                                                                                                                                                                                                                                                                                                                                                                                                                                                                                                                                                                                                                                                                                                                                                                                                                                                                                                                                                                                                                                                                                                                                                                                                                                                                | Under Floor Kit of; exhaust hose, ø75mm<br>2,5m, rub | 3                             | 20346678* |
|                                                                                                                                                                                                                                                                                                                                                                                                                                                                                                                                                                                                                                                                                                                                                                                                                                                                                                                                                                                                                                                                                                                                                                                                                                                                                                                                                                                                                                                                                                                                                                                                                                                                                                                                                                                                                                                                                                                                                                                                                                                                                                                                | Under Floor Kit of; exhaust hose ø100mm<br>2,5m, rub | 4                             | 20346679* |
| A STATE OF THE STA | On/Under Floor outlet 240x240mm, ø150-<br>155 op     |                               | 20345649  |
| A STATE OF THE STA | On Floor outlet 300x300mm, ø200 openin               |                               | 20346650  |
|                                                                                                                                                                                                                                                                                                                                                                                                                                                                                                                                                                                                                                                                                                                                                                                                                                                                                                                                                                                                                                                                                                                                                                                                                                                                                                                                                                                                                                                                                                                                                                                                                                                                                                                                                                                                                                                                                                                                                                                                                                                                                                                                | Under Floor Connection bend ø150mm, 45°              |                               | 20346652  |
|                                                                                                                                                                                                                                                                                                                                                                                                                                                                                                                                                                                                                                                                                                                                                                                                                                                                                                                                                                                                                                                                                                                                                                                                                                                                                                                                                                                                                                                                                                                                                                                                                                                                                                                                                                                                                                                                                                                                                                                                                                                                                                                                | On floor Connection pipe ø150mm, vertical            |                               | 20346653  |
|                                                                                                                                                                                                                                                                                                                                                                                                                                                                                                                                                                                                                                                                                                                                                                                                                                                                                                                                                                                                                                                                                                                                                                                                                                                                                                                                                                                                                                                                                                                                                                                                                                                                                                                                                                                                                                                                                                                                                                                                                                                                                                                                | On floor Connection pipe ø200mm, vertical            |                               | 20346655  |
|                                                                                                                                                                                                                                                                                                                                                                                                                                                                                                                                                                                                                                                                                                                                                                                                                                                                                                                                                                                                                                                                                                                                                                                                                                                                                                                                                                                                                                                                                                                                                                                                                                                                                                                                                                                                                                                                                                                                                                                                                                                                                                                                | On floor Protection grid ø125-150                    |                               | 20346666  |
|                                                                                                                                                                                                                                                                                                                                                                                                                                                                                                                                                                                                                                                                                                                                                                                                                                                                                                                                                                                                                                                                                                                                                                                                                                                                                                                                                                                                                                                                                                                                                                                                                                                                                                                                                                                                                                                                                                                                                                                                                                                                                                                                | On floor Protection grid ø200                        |                               | 20346667  |
|                                                                                                                                                                                                                                                                                                                                                                                                                                                                                                                                                                                                                                                                                                                                                                                                                                                                                                                                                                                                                                                                                                                                                                                                                                                                                                                                                                                                                                                                                                                                                                                                                                                                                                                                                                                                                                                                                                                                                                                                                                                                                                                                | On floor Outlet tube ø150, for hose ø100mm           |                               | 20346668  |
|                                                                                                                                                                                                                                                                                                                                                                                                                                                                                                                                                                                                                                                                                                                                                                                                                                                                                                                                                                                                                                                                                                                                                                                                                                                                                                                                                                                                                                                                                                                                                                                                                                                                                                                                                                                                                                                                                                                                                                                                                                                                                                                                | On floor Outlet tube ø150, for hose ø125mm           |                               | 20346669  |
|                                                                                                                                                                                                                                                                                                                                                                                                                                                                                                                                                                                                                                                                                                                                                                                                                                                                                                                                                                                                                                                                                                                                                                                                                                                                                                                                                                                                                                                                                                                                                                                                                                                                                                                                                                                                                                                                                                                                                                                                                                                                                                                                | On floor Outlet tube ø150, for hose ø150mm           |                               | 20346670  |
|                                                                                                                                                                                                                                                                                                                                                                                                                                                                                                                                                                                                                                                                                                                                                                                                                                                                                                                                                                                                                                                                                                                                                                                                                                                                                                                                                                                                                                                                                                                                                                                                                                                                                                                                                                                                                                                                                                                                                                                                                                                                                                                                | On floor Outlet tube ø200, for hose ø125mm           |                               | 20346672  |
|                                                                                                                                                                                                                                                                                                                                                                                                                                                                                                                                                                                                                                                                                                                                                                                                                                                                                                                                                                                                                                                                                                                                                                                                                                                                                                                                                                                                                                                                                                                                                                                                                                                                                                                                                                                                                                                                                                                                                                                                                                                                                                                                | On floor Outlet tube ø200, for hose ø150mm           |                               | 20346673  |
|                                                                                                                                                                                                                                                                                                                                                                                                                                                                                                                                                                                                                                                                                                                                                                                                                                                                                                                                                                                                                                                                                                                                                                                                                                                                                                                                                                                                                                                                                                                                                                                                                                                                                                                                                                                                                                                                                                                                                                                                                                                                                                                                | On floor Outlet tube ø200, for hose ø200mm           |                               | 20345674  |