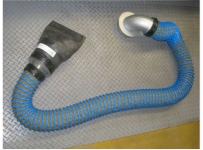

#### On-floor" system

In the "On- floor" system a lid in the floor is opened and a hose-kit is attached to the extraction outlet when used. After the work is done, the hose is removed to its storing place and the lid is put back in closed position. Any standard Nederman nozzle and hose can be selected up to Ø200 mm.

- Out of sight when not used
- Up to Ø100 (4") hose for passenger cars /LCV
- Full range of hoses and nozzles for on Floor systems

| Product name | In Ground Exhaust Extraction<br>System                                   |
|--------------|--------------------------------------------------------------------------|
| Note         | Hose kits for "Under-floor" system includes safety belt and safety hook. |