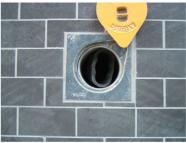

"Under-floor" systems

In the "Under floor" system the hose is pulled up from under ground when used and pushed back under ground after the work is done. A limited range of hoses and nozzles available.

NB! An "under floor" system must be sized for additional Fan capacity since the hose and underfloor pipe doesn't seal completley.

| [image] | Description          | Hose connection Diameter (in) | [model]  |
|---------|----------------------|-------------------------------|----------|
|         | Pit cover, 800x800mm |                               | 20346676 |