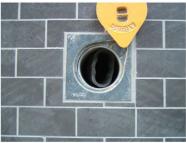

On floor

Under floor

In the "In-Ground" system the hose is pulled up from underground when used and pushed back under ground after the work is done. Inground systems are especially suitable for new vehicle repair shops that is still on the planning stage, so there is a possibility to design the in ground pipe work. There are two types of inground systems - "On- floor" system and "Under- floor" systems.

"Under-floor" systems

In the "Under floor" system the hose is pulled up from under ground when used and pushed back under ground after the work is done. A limited range of hoses and nozzles available.

NB! An "under floor" system must be sized for additional Fan capacity since the hose and underfloor pipe doesn't seal completley.