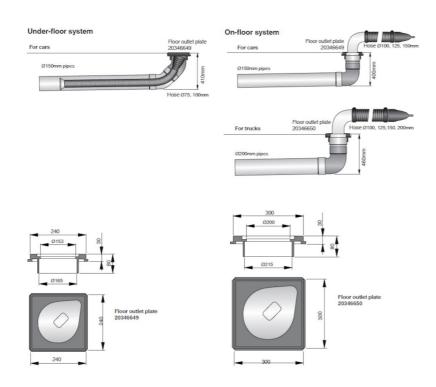

On floor

Under floor

In the "In-Ground" system the hose is pulled up from underground when used and pushed back under ground after the work is done. Inground systems are especially suitable for new vehicle repair shops that is still on the planning stage, so there is a possibility to design the in ground pipe work. There are two types of inground systems - "On- floor" system and "Under- floor" systems.

#### On-floor" system

In the "On- floor" system a lid in the floor is opened and a hose-kit is attached to the extraction outlet when used. After the work is done, the hose is removed to its storing place and the lid is put back in closed position. Any standard Nederman nozzle and hose can be selected up to Ø200 mm.

"Under-floor" systems

In the "Under floor" system the hose is pulled up from under ground when used and pushed back under ground after the work is done. A limited range of hoses and nozzles available.

NB! An "under floor" system must be sized for additional Fan capacity since the hose and underfloor pipe doesn't seal completley.

- Out of sight when not used
- Up to Ø100 (4") hose for passenger cars /LCV
- Full range of hoses and nozzles for on Floor systems

| Product name | In Ground Exhaust Extraction<br>System                                   |
|--------------|--------------------------------------------------------------------------|
| Note         | Hose kits for "Under-floor" system includes safety belt and safety hook. |