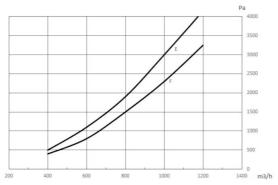

<sup>\*</sup>Hose kits for "Under-floor" system includes safety belt and safety hook.

Pressure drop in 2,5m/8,2" hose and elbow

A: 4" / 100mm

B: 5" / 125mm

C: 6" / 150mm

D: 8" / 200mm

Pressure drop in 3m 150mm Under-floor pipe + 2,5m hose kit

E: 75mm / 3"

F: 100mm / 4"