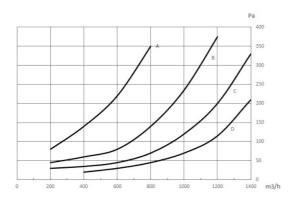

<sup>\*</sup>Hose kits for "Under-floor" system includes safety belt and safety hook.

Pressure drop in 2,5m/8,2" hose and elbow

A: 4" / 100mm

B: 5" / 125mm

C: 6" / 150mm

D: 8" / 200mm

Pressure drop in 3m 150mm Under-floor pipe + 2,5m hose kit