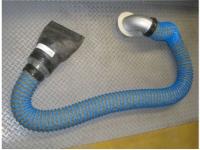

#### On-floor" system

In the "On- floor" system a lid in the floor is opened and a hose-kit is attached to the extraction outlet when used. After the work is done, the hose is removed to its storing place and the lid is put back in closed position. Any standard Nederman nozzle and hose can be selected up to Ø200 mm.

| Image                                                                                                                                                                                                                                                                                                                                                                                                                                                                                                                                                                                                                                                                                                                                                                                                                                                                                                                                                                                                                                                                                                                                                                                                                                                                                                                                                                                                                                                                                                                                                                                                                                                                                                                                                                                                                                                                                                                                                                                                                                                                                                                          | Description                                          | Hose connection Diameter (mm) | Model     |
|--------------------------------------------------------------------------------------------------------------------------------------------------------------------------------------------------------------------------------------------------------------------------------------------------------------------------------------------------------------------------------------------------------------------------------------------------------------------------------------------------------------------------------------------------------------------------------------------------------------------------------------------------------------------------------------------------------------------------------------------------------------------------------------------------------------------------------------------------------------------------------------------------------------------------------------------------------------------------------------------------------------------------------------------------------------------------------------------------------------------------------------------------------------------------------------------------------------------------------------------------------------------------------------------------------------------------------------------------------------------------------------------------------------------------------------------------------------------------------------------------------------------------------------------------------------------------------------------------------------------------------------------------------------------------------------------------------------------------------------------------------------------------------------------------------------------------------------------------------------------------------------------------------------------------------------------------------------------------------------------------------------------------------------------------------------------------------------------------------------------------------|------------------------------------------------------|-------------------------------|-----------|
|                                                                                                                                                                                                                                                                                                                                                                                                                                                                                                                                                                                                                                                                                                                                                                                                                                                                                                                                                                                                                                                                                                                                                                                                                                                                                                                                                                                                                                                                                                                                                                                                                                                                                                                                                                                                                                                                                                                                                                                                                                                                                                                                | Under Floor Kit of; exhaust hose, ø75mm<br>2,5m, rub | 75                            | 20346678* |
|                                                                                                                                                                                                                                                                                                                                                                                                                                                                                                                                                                                                                                                                                                                                                                                                                                                                                                                                                                                                                                                                                                                                                                                                                                                                                                                                                                                                                                                                                                                                                                                                                                                                                                                                                                                                                                                                                                                                                                                                                                                                                                                                | Under Floor Kit of; exhaust hose ø100mm<br>2,5m, rub | 100                           | 20346679* |
| A STATE OF THE STA | On/Under Floor outlet 240x240mm, ø150-<br>155 op     |                               | 20345649  |
| A STATE OF THE STA | On Floor outlet 300x300mm, ø200 openin               |                               | 20346650  |
|                                                                                                                                                                                                                                                                                                                                                                                                                                                                                                                                                                                                                                                                                                                                                                                                                                                                                                                                                                                                                                                                                                                                                                                                                                                                                                                                                                                                                                                                                                                                                                                                                                                                                                                                                                                                                                                                                                                                                                                                                                                                                                                                | Under Floor Connection bend ø150mm, 45°              |                               | 20346652  |
|                                                                                                                                                                                                                                                                                                                                                                                                                                                                                                                                                                                                                                                                                                                                                                                                                                                                                                                                                                                                                                                                                                                                                                                                                                                                                                                                                                                                                                                                                                                                                                                                                                                                                                                                                                                                                                                                                                                                                                                                                                                                                                                                | On floor Connection pipe ø150mm, vertical            |                               | 20346653  |
|                                                                                                                                                                                                                                                                                                                                                                                                                                                                                                                                                                                                                                                                                                                                                                                                                                                                                                                                                                                                                                                                                                                                                                                                                                                                                                                                                                                                                                                                                                                                                                                                                                                                                                                                                                                                                                                                                                                                                                                                                                                                                                                                | On floor Connection pipe ø200mm, vertical            |                               | 20346655  |
|                                                                                                                                                                                                                                                                                                                                                                                                                                                                                                                                                                                                                                                                                                                                                                                                                                                                                                                                                                                                                                                                                                                                                                                                                                                                                                                                                                                                                                                                                                                                                                                                                                                                                                                                                                                                                                                                                                                                                                                                                                                                                                                                | On floor Protection grid ø125-150                    |                               | 20346666  |
|                                                                                                                                                                                                                                                                                                                                                                                                                                                                                                                                                                                                                                                                                                                                                                                                                                                                                                                                                                                                                                                                                                                                                                                                                                                                                                                                                                                                                                                                                                                                                                                                                                                                                                                                                                                                                                                                                                                                                                                                                                                                                                                                | On floor Protection grid ø200                        |                               | 20346667  |
|                                                                                                                                                                                                                                                                                                                                                                                                                                                                                                                                                                                                                                                                                                                                                                                                                                                                                                                                                                                                                                                                                                                                                                                                                                                                                                                                                                                                                                                                                                                                                                                                                                                                                                                                                                                                                                                                                                                                                                                                                                                                                                                                | On floor Outlet tube ø150, for hose ø100mm           |                               | 20346668  |
|                                                                                                                                                                                                                                                                                                                                                                                                                                                                                                                                                                                                                                                                                                                                                                                                                                                                                                                                                                                                                                                                                                                                                                                                                                                                                                                                                                                                                                                                                                                                                                                                                                                                                                                                                                                                                                                                                                                                                                                                                                                                                                                                | On floor Outlet tube ø150, for hose ø125mm           |                               | 20346669  |
|                                                                                                                                                                                                                                                                                                                                                                                                                                                                                                                                                                                                                                                                                                                                                                                                                                                                                                                                                                                                                                                                                                                                                                                                                                                                                                                                                                                                                                                                                                                                                                                                                                                                                                                                                                                                                                                                                                                                                                                                                                                                                                                                | On floor Outlet tube ø150, for hose ø150mm           |                               | 20346670  |
|                                                                                                                                                                                                                                                                                                                                                                                                                                                                                                                                                                                                                                                                                                                                                                                                                                                                                                                                                                                                                                                                                                                                                                                                                                                                                                                                                                                                                                                                                                                                                                                                                                                                                                                                                                                                                                                                                                                                                                                                                                                                                                                                | On floor Outlet tube ø200, for hose ø125mm           |                               | 20346672  |
|                                                                                                                                                                                                                                                                                                                                                                                                                                                                                                                                                                                                                                                                                                                                                                                                                                                                                                                                                                                                                                                                                                                                                                                                                                                                                                                                                                                                                                                                                                                                                                                                                                                                                                                                                                                                                                                                                                                                                                                                                                                                                                                                | On floor Outlet tube ø200, for hose ø150mm           |                               | 20346673  |
|                                                                                                                                                                                                                                                                                                                                                                                                                                                                                                                                                                                                                                                                                                                                                                                                                                                                                                                                                                                                                                                                                                                                                                                                                                                                                                                                                                                                                                                                                                                                                                                                                                                                                                                                                                                                                                                                                                                                                                                                                                                                                                                                | On floor Outlet tube ø200, for hose ø200mm           |                               | 20346674  |