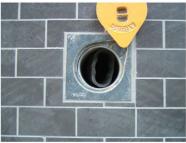

#### "Under-floor" systems

In the "Under floor" system the hose is pulled up from under ground when used and pushed back under ground after the work is done. A limited range of hoses and nozzles available.

| Image | Description          | Hose connection Diameter (mm) | Model    |
|-------|----------------------|-------------------------------|----------|
|       | Pit cover, 800x800mm |                               | 20346676 |