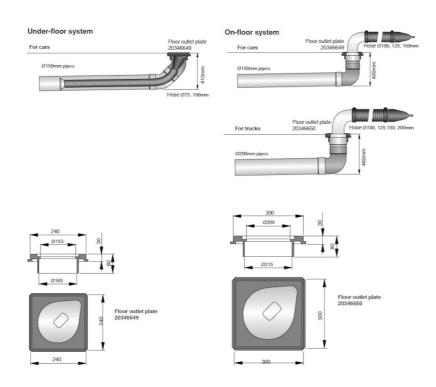

On floor

Jnder floor

In the "In-Ground" system the hose is pulled up from underground when used and pushed back under ground after the work is done. Inground systems are especially suitable for new vehicle repair shops that is still on the planning stage, so there is a possibility to design the in ground pipe work. There are two types of inground systems - "On-floor" system and "Under-floor" systems.

#### On-floor" system

In the "On- floor" system a lid in the floor is opened and a hose-kit is attached to the extraction outlet when used. After the work is done, the hose is removed to its storing place and the lid is put back in closed position. Any standard Nederman nozzle and hose can be selected up to Ø200 mm.

#### "Under-floor" systems

In the "Under floor" system the hose is pulled up from under ground when used and pushed back under ground after the work is done. A limited range of hoses and nozzles available.

NB! An "under floor" system must be sized for additional fan capacity since the hose and underfloor pipe doesn't seal completley.

- Out of sight when not used
- $\bullet$  Up to Ø100 (4") hose passenger cars /LCV for underfloor systems
- Full range of hoses up to Ø200 and nozzles for on Floor systems