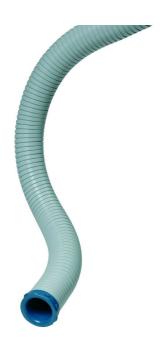

### Bench Top Extraction arm FX32 Original

Flexible bench top extraction arm

Extractor arms for use in industries, laboratories, schools etc. Flexible plastic hose with a very good resistancy against solvents etc. Stays in new position when adjusted. Swivel with 360 degree rotation. This means that the connected ductwork remains firm and does not rotate with the arm. Mounting directly in bench surface or with accessory brackets. Can be mounted both standing and hanging.