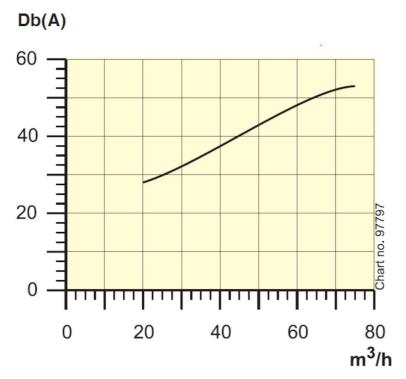

### Bench Top Extraction arm FX32 Original

Pressure Drop

Sound Level Distance to measuring point = 1m