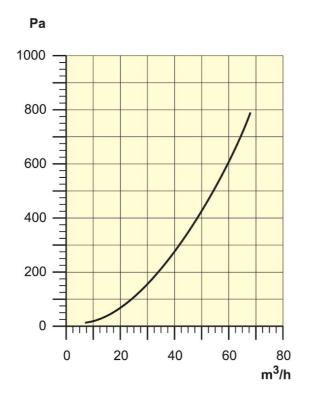

### Bench Top Extraction arm FX32 Original

Pressure Drop

Sound Level Distance to measuring point = 1m