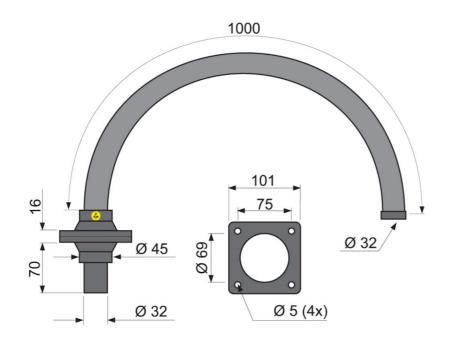

| Product name                 | Bench Top Extraction arm FX32<br>Original |  |
|------------------------------|-------------------------------------------|--|
| Noise level (dB(A))          | 52 dB(A) at 70 m3/h                       |  |
| Material                     | ABS                                       |  |
| Fume temperature             | -15 - +90 °C (5 F to 194 F)               |  |
| Extraction arm diameter (mm) | 32                                        |  |
| Airflow (m³/h)               | 20-45                                     |  |
| Arm length (m)               | 0,85                                      |  |