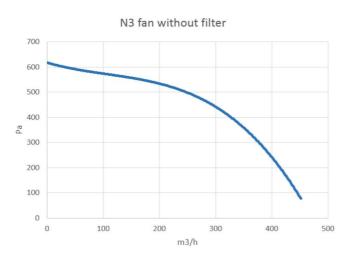

| 70372012 |
|   | FX-Down flow grille FD.                                                              | 70373527 |
|   | FX-Reducer 45/32 -down flow grille, connect FX Down flow grille FD with D45/32 hose. | 70373605 |
|   | T-conn. 1x125mm, 2x100mm                                                             | 70500526 |
|   | T-conn. 1x125mm, 2x100mm ESD                                                         | 70500529 |
| 0 | Reducer ø125/75mm white                                                              | 70345401 |
|   | Silencer ESD box, N3 Fan and Filter.                                                 | 70377164 |
|   | Adapter for connecting two N3 filter cartridges                                      | 70332904 |





Pressure diagram