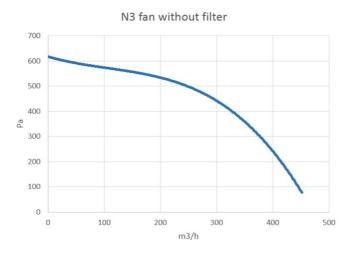

e FD.                                                                 | 70373527 |
|             | FX-Reducer 45/32 -down flow grille,<br>connect FX Down flow grille FD with D45/32 hose. | 70373605 |
|             | T-conn. 1x125mm, 2x100mm                                                                | 70500526 |
|             | T-conn. 1x125mm, 2x100mm ESD                                                            | 70500529 |
| 0           | Reducer ø125/75mm white                                                                 | 70345401 |
| -           | Silencer ESD box, N3 Fan and Filter.                                                    | 70377164 |
|             | Adapter for connecting two N3 filter cartridges                                         | 70332904 |



### Fan N3



Pressure diagram