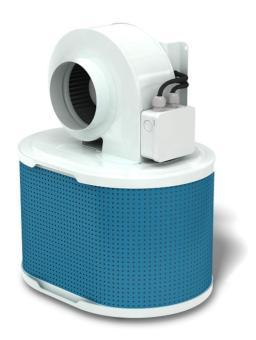

Designed for extraction and filtration of noxious fumes and vapours for the smaller workplace, for instance when soldering, gluing or working with solvents. It is intended to be used in different combinations with the FX arms or the Down Flow Grille FD 23. The fan and filter are ordered separatley unless included in a kit.

- · Easy to install
- The Filter Cartridge Standard consists of particle and HEPA filter
- The Filter Cartridge Gas is a pure carbon filter
- The filter cartridges are disposable and easy to change

| Product name   | Fan N3             |
|----------------|--------------------|
| Frequency (Hz) | 50 / 60            |
| No of phases   | 1                  |
| Electric plug  | Euro (CEE 7/2 P+E) |