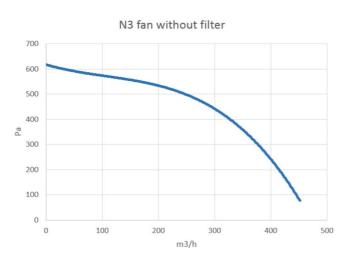

| 70372012 |
| J | FX-Down flow grille FD.                                                              | 70373527 |
|   | FX-Reducer 45/32 -down flow grille, connect FX Down flow grille FD with D45/32 hose. | 70373605 |
| 4 | T-conn. 1x125mm, 2x100mm                                                             | 70500526 |
|   | T-conn. 1x125mm, 2x100mm ESD                                                         | 70500529 |
| 0 | Reducer ø125/75mm white                                                              | 70345401 |
|   | Silencer ESD box, N3 Fan and Filter.                                                 | 70377164 |
|   | Adapter for connecting two N3 filter cartridges                                      | 70332904 |





Pressure diagram