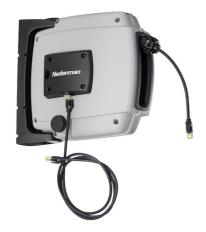

## Data Cable Reel D20

Cable reel with Cat7 Ethernet cable. Durable, safe and with smart design.

A reliable network connection is an essential part of every company's infrastructure. Although a wireless connection is a good complement, for maximum speed, stability and security, a fixed connection is still the best option.

The D20 has been designed to withstand heavy usage in environments such as vehicle workshops, hardware labs, data centers, among others.

- Durable: Made with resistant composite material and high quality components.
- Safe: spring and electronic components properly protected for safe usage and servicing.
- Smart: designed for easy connection of cables.
- Stable: Cat7 ethernet cables gives stability to data transfer.
- Certified: according to Industrial Cable Reel Directive SS-EN 61316.