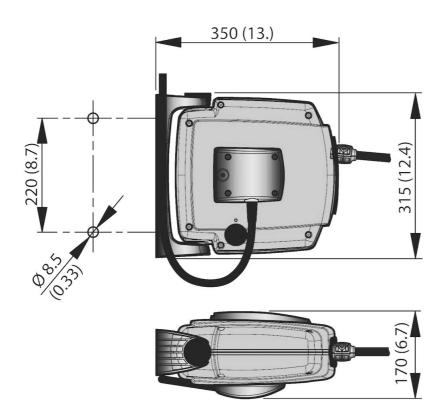

| Product name                  | Data Cable Reel D20        |  |
|-------------------------------|----------------------------|--|
| Material                      | Impact resistant composite |  |
| Media                         | [dataethernet]             |  |
| Colour                        | Grey                       |  |
| Weight (kg)                   | 4,8                        |  |
| Distribution cable, type      | Cat7, Black                |  |
| Note                          | Max speed 1Gb              |  |
| Corrosion resistance          | esistance Standard         |  |
| Electric/Spring driven Spring |                            |  |