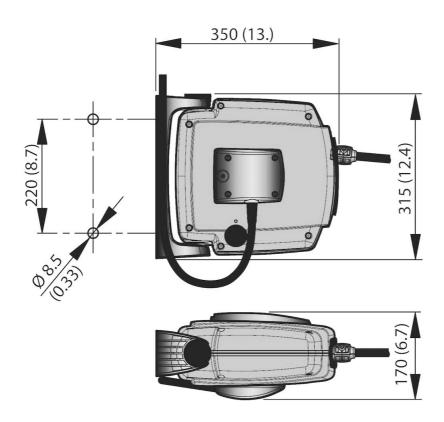

| Product name             | Data Cable Reel D20        |  |  |
|--------------------------|----------------------------|--|--|
| Material                 | Impact resistant composite |  |  |
| Media                    | [dataethernet]             |  |  |
| Colour                   | Grey                       |  |  |
| Weight (lbs)             | 4,8                        |  |  |
| Distribution cable, type | Cat7, Zwart                |  |  |
| Note                     | Max speed 1Gb              |  |  |
| Corrosion resistance     | [Standard]                 |  |  |
| Electric/Spring driven   | [Spring]                   |  |  |