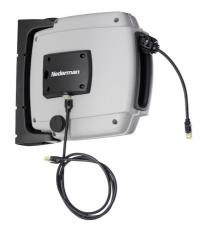

## Data Cable Reel D20

Cable reel with Cat7 Ethernet cable. Durable, safe and with smart design.

A reliable network connection is an essential part of every company's infrastructure. Although a wireless connection is a good complement, for maximum speed, stability and security, a fixed connection is still the best option.

The D20 has been designed to withstand heavy usage in environments such as vehicle workshops, hardware labs, data centers, among others.

- Durable: Made with resistant composite material and high quality components.
- Safe: spring and electronic components properly protected for safe usage and servicing.
- Smart: designed for easy connection of cables.
- Stable: Cat7 ethernet cables gives stability to data transfer.
- Certified: according to Industrial Cable Reel Directive SS-EN 61316.