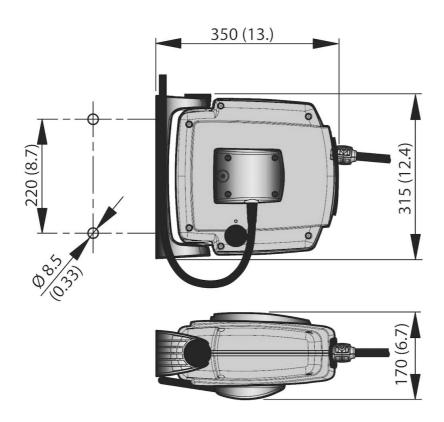

| Product name             | Data Cable Reel D20        |  |
|--------------------------|----------------------------|--|
| Material                 | Impact resistant composite |  |
| Media                    | [dataethernet]             |  |
| Colour                   | Grey                       |  |
| Weight (kg)              | 4,8                        |  |
| Distribution cable, type | Cat7, Zwart                |  |
| Note                     | Max speed 1Gb              |  |
| Corrosion resistance     | Standard                   |  |
| Electric/Spring driven   | Spring                     |  |

## Data Cable Reel D20

| Image | Distribution cable length (m) | Connection cable, Length (m) | Model     |
|-------|-------------------------------|------------------------------|-----------|
|       | Without                       | Without                      | 30709020  |
|       | 12                            | 1,5                          | 30708020* |