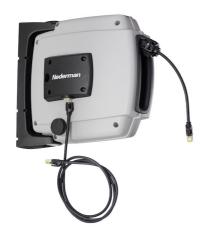

## Data Cable Reel D20

Cable reel with Cat7 Ethernet cable. Durable, safe and with smart design.

A reliable network connection is an essential part of every company's infrastructure. Although a wireless connection is a good complement, for maximum speed, stability and security, a fixed connection is still the best option.

The D20 has been designed to withstand heavy usage in environments such as vehicle workshops, hardware labs, data centers, among others.

- Durable: Made with resistant composite material and high quality components.
- Safe: spring and electronic components properly protected for safe usage and servicing.
- Smart: designed for easy connection of cables.
- Stable: Cat7 ethernet cables gives stability to data transfer.
- Certified: according to Industrial Cable Reel Directive SS-EN 61316.

| Product name             | Data Cable Reel D20        |  |
|--------------------------|----------------------------|--|
| Material                 | Impact resistant composite |  |
| Media                    | [dataethernet]             |  |
| Colour                   | Grey                       |  |
| Weight (kg)              | 4,8                        |  |
| Distribution cable, type | Cat7, Zwart                |  |
| Note                     | Max speed 1Gb              |  |
| Corrosion resistance     | Standard                   |  |
| Electric/Spring driven   | Spring                     |  |