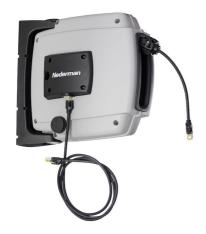

## Data Cable Reel D20

Cable reel with Cat7 Ethernet cable. Durable, safe and with smart design.

A reliable network connection is an essential part of every company's infrastructure. Although a wireless connection is a good complement, for maximum speed, stability and security, a fixed connection is still the best option.

The D20 has been designed to withstand heavy usage in environments such as vehicle workshops, hardware labs, data centers, among others.

- Durable: Made with resistant composite material and high quality components.
- Safe: spring and electronic components properly protected for safe usage and servicing.
- Smart: designed for easy connection of cables.
- Stable: Cat7 ethernet cables gives stability to data transfer.
- Certified: according to Industrial Cable Reel Directive SS-EN 61316.

| Product name             | Data Cable Reel D20        |  |
|--------------------------|----------------------------|--|
| Material                 | Impact resistant composite |  |
| Media                    | Data/Ethernet              |  |
| Colour                   | Grey                       |  |
| Weight (lbs)             | 4,8                        |  |
| Distribution cable, type | Cat7, Zwart                |  |
| Note                     | Max speed 1Gb              |  |
| Corrosion resistance     | Standard                   |  |
| Electric/Spring driven   | Spring                     |  |