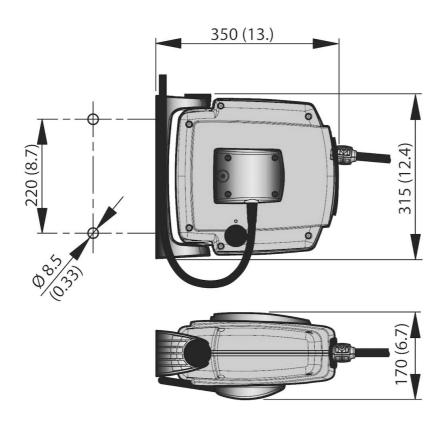

| Product name             | Data Cable Reel D20        |  |
|--------------------------|----------------------------|--|
| Material                 | Impact resistant composite |  |
| Media                    | Data/Ethernet              |  |
| Colour                   | Grey                       |  |
| Weight (lbs)             | 4,8                        |  |
| Distribution cable, type | Cat7, Zwart                |  |
| Note                     | Max speed 1Gb              |  |
| Corrosion resistance     | Standard                   |  |
| Electric/Spring driven   | Spring                     |  |

## Data Cable Reel D20

| lmage | Distribution cable length (ft) | Connection cable, Length (ft) | Model     |
|-------|--------------------------------|-------------------------------|-----------|
|       | Without                        | Without                       | 30709020  |
|       | 12                             | 1,5                           | 30708020* |