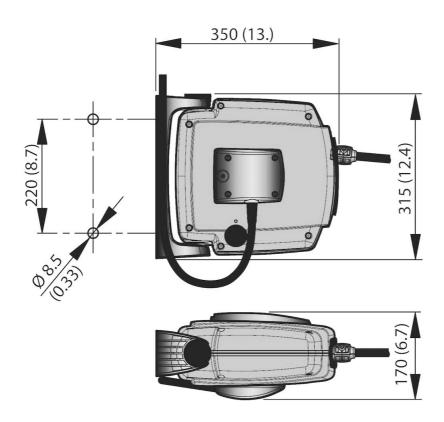

| Product name             | Data Cable Reel D20        |  |
|--------------------------|----------------------------|--|
| Material                 | Impact resistant composite |  |
| Media                    | Data/Ethernet              |  |
| Colour                   | Grey                       |  |
| Weight (kg)              | 4,8                        |  |
| Distribution cable, type | Cat7, Zwart                |  |
| Note                     | Max speed 1Gb              |  |
| Corrosion resistance     | Standard                   |  |
| Electric/Spring driven   | Spring                     |  |