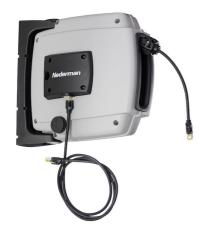

## Data Cable Reel D20

Cable reel with Cat7 Ethernet cable. Durable, safe and with smart design.

A reliable network connection is an essential part of every company's infrastructure. Although a wireless connection is a good complement, for maximum speed, stability and security, a fixed connection is still the best option.

The D20 has been designed to withstand heavy usage in environments such as vehicle workshops, hardware labs, data centers, among others.

- Durable: Made with resistant composite material and high quality components.
- Safe: spring and electronic components properly protected for safe usage and servicing.
- Smart: designed for easy connection of cables.
- Stable: Cat7 ethernet cables gives stability to data transfer.
- Certified: according to Industrial Cable Reel Directive SS-EN 61316.

| Product name             | Data Cable Reel D20        |  |
|--------------------------|----------------------------|--|
| Material                 | Impact resistant composite |  |
| Media                    | Data/Ethernet              |  |
| Colour                   | Grey                       |  |
| Weight (kg)              | 4,8                        |  |
| Distribution cable, type | Cat7, Zwart                |  |
| Note                     | Max speed 1Gb              |  |
| Corrosion resistance     | Standard                   |  |
| Electric/Spring driven   | Spring                     |  |